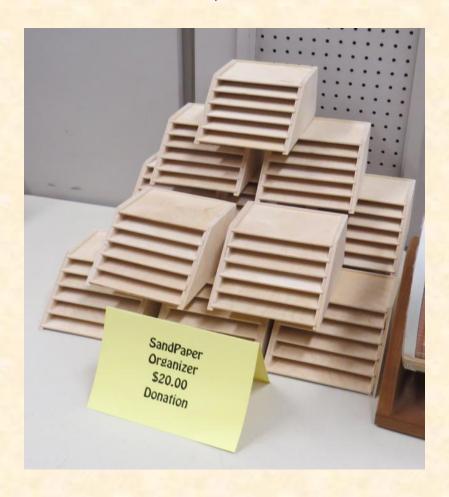

### Sand Paper Organizer for Sale \$20 Donation

There are a few ways that the GTW club can generate monies for operations. We charge a small yearly dues and we have raffles. This helps us to bring people in to do demo's and to have open shops. The money collected at the demonstrations we do like Roanoke and Denton Jazz Festival only pay for the materials for the cars we hand out.

John Beasley has designed and made a number of Sand Paper organizers for the club. This is to help the club generate more money for the year and provide you with a product. These are a great way to get your shop organized. I for one have bought one for my lathe area and love it. First time I can look up and see if I need to get more paper before starting a project. I am more prepared to finish now and it makes working in my shop so much more fun. I will be buying a second for another area of my shop. These make a great gift for other wood workers. Support the club and get your sand paper organizer.