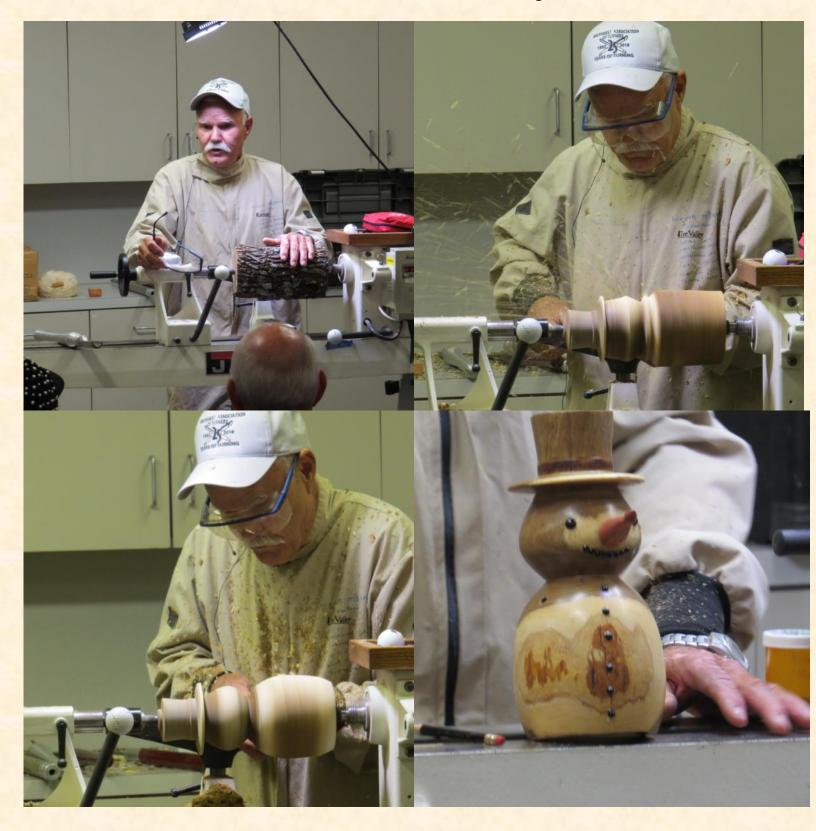

have open shops. The money collected at the demonstrations we do like Roanoke and Denton Jazz Festival only pay for the materials for the cars we hand out.

John Beasley has designed and made a number of Sand Paper organizers for the club. This is to help the club generate more money for the year and provide you with a product. These are a great way to get your shop organized. I for one have bought one for my lathe area and love it. First time I can look up and see if I need to get more paper before starting a project. I am more prepared to finish now and it makes working in my shop so much more fun. I will be buying a second for another area of my shop. These make a great gift for other wood workers. Support the club and get your sand paper organizer.

### Pictures from the last meeting



# THE WOODTURNER THIS IS A MON-SHOWING FROLITY

### **GTW Mentoring Program**

DO YOU NEED HELP WITH A TURNING PROJECT? JUST ASK!

The members listed below have offered their time and expertise and are willing to be a mentor to other members. Please contact the mentor directly. For More information check the GTW web site.

| Sharon Ayres    | Dallas            | 214-707-0776 | ladywithlathe@gmail.com  |
|-----------------|-------------------|--------------|--------------------------|
| John Beasley    | Denton            | 940-387-7062 | rbeasley15@verizon.net   |
| Neal Brand      | Denton            | 940-383-1248 | neal@unt.edu             |
| Glynn Cox       | Roanoke           | 817-337-0210 | thumb9@verizon.net       |
| Don Hawkins     | Gainesville       | 940-665-3033 | ddhawkin