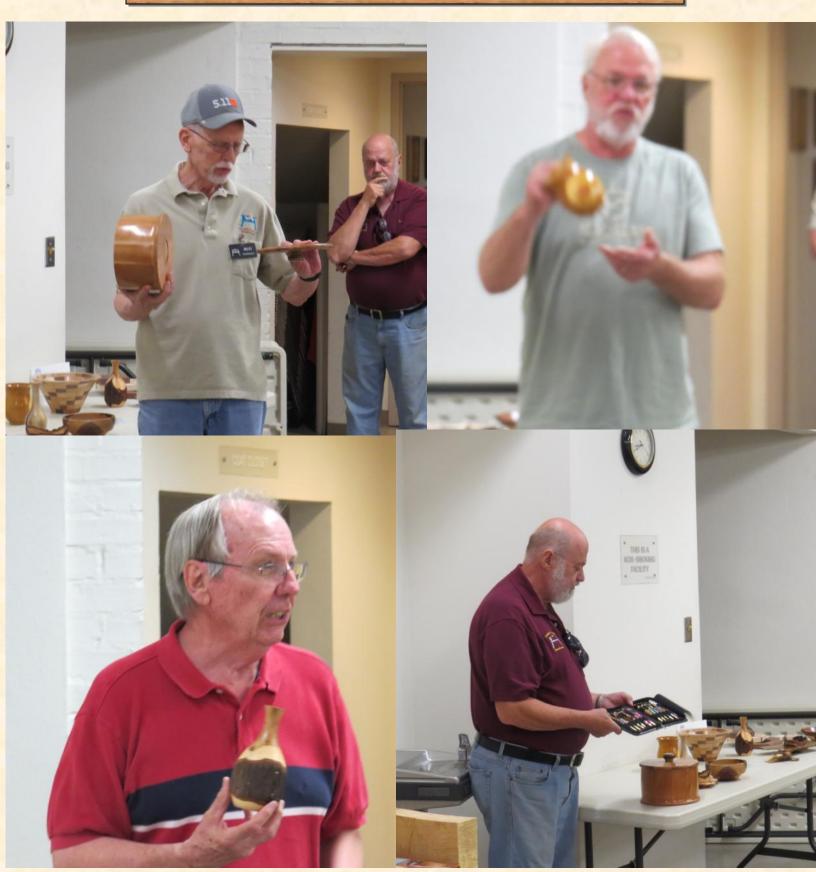

#### **Bring Back Winners from May**

John Beasley Robert Voth Mike Zunkowski

David Hoenig Jim Sexton Jerry Czamy

Teddy Twombly 2X Norm Burgess Alan Hess

Please bring your bring backs to the next meeting.

There will be a separate table for FOG (Found on Ground)

#### Pictures from the last meeting