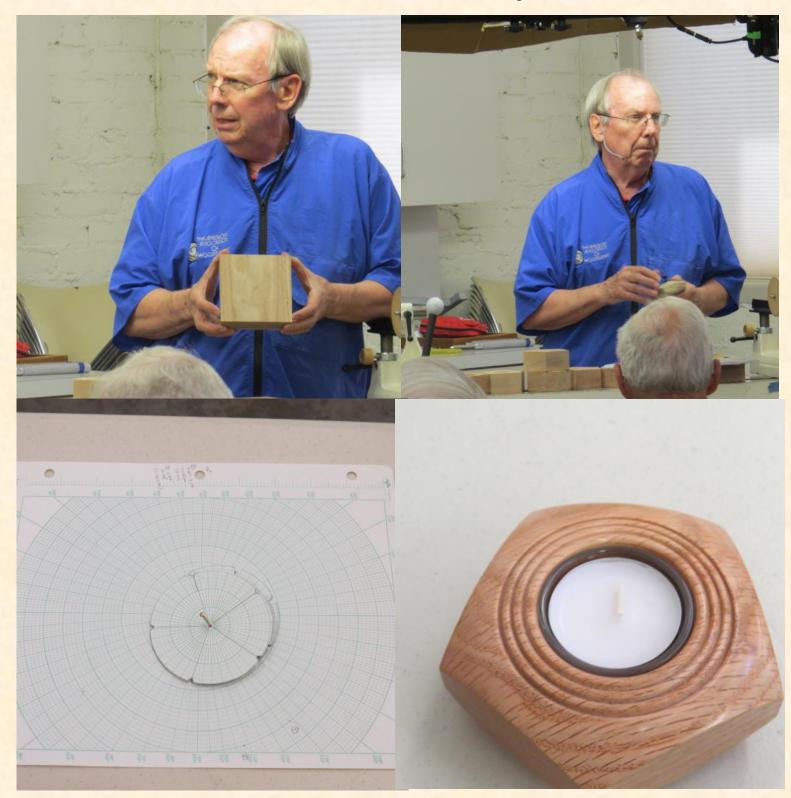

#### Pictures from the last meeting

# HOW TO LAYOUT A POLYGON

- · Start with a square blank
- Find the center and draw a circle
- · Measure the diameter
- · Calculate the chord length
- · Draw and cut the chords

#### HE MAGIC NUMBERS

FOR 5 AND 7 SIDES

ided Polygon — Diameter X 0.588

ided Polygon — Diameter X 0.434