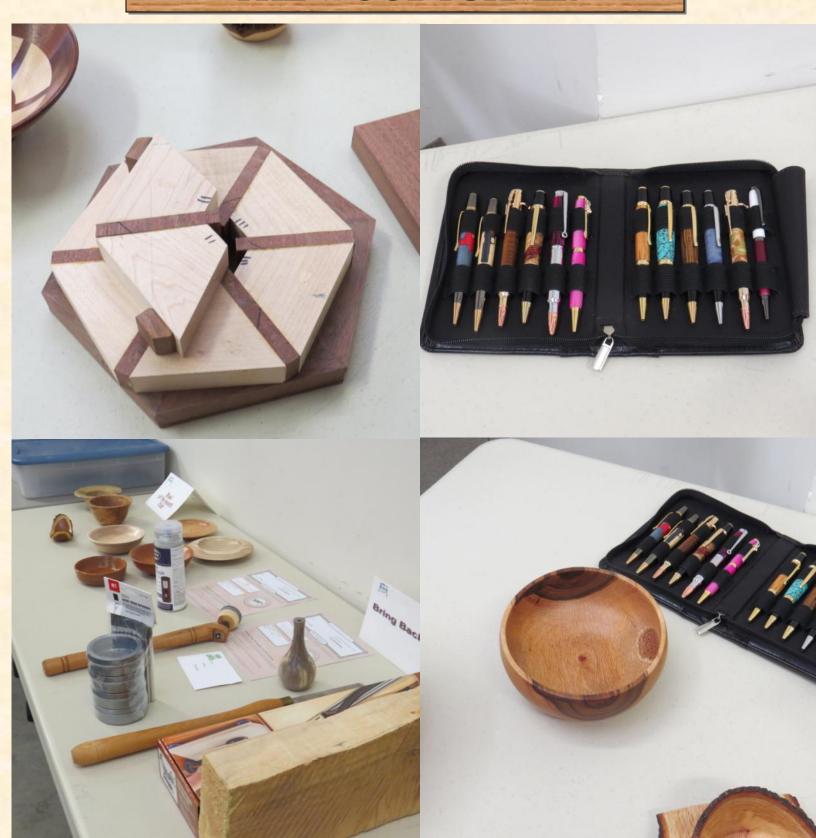

#### Pictures from the last meeting

# HOW TO LAYOUT A POLYGON

- · Start with a square blank
- Find the center and draw a circle
- · Measure the diameter
- · Calculate the chord length
- · Draw and cut the chords

#### HE MAGIC NUMBERS

FOR 5 AND 7 SIDES

ided Polygon — Diameter X 0.588

ided Polygon — Diameter X 0.434