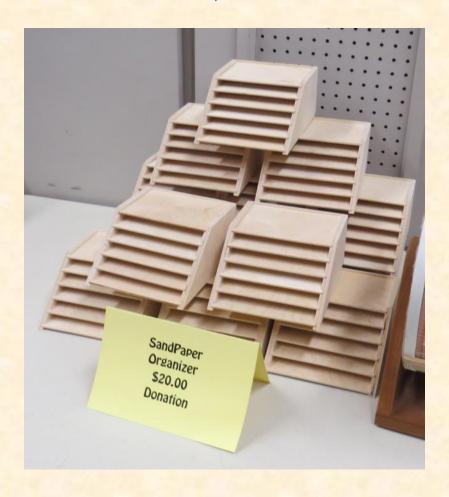

# Sand Paper Organizer for Sale \$20 Donation

There are a few ways that the GTW club can generate monies for operations. We charge a small yearly dues and we have raffles. This helps us to bring people in to do demo's and to have open shops. The money collected at the demonstrations we do like Roanoke and Denton Jazz Festival only pay for the materials for the cars we hand out.

John Beasley has designed and made a number of Sand Paper organizers for the club. This is to help the club generate more money for the year and provide you with a product. These are a great way to get your shop organized. I for one have bought one for my lathe area and love it. First time I can look up and see if I need to get more paper before starting a project. I am more prepared to finish now and it makes working in my shop so much more fun. I will be buying a second for another area of my shop. These make a great gift for other wood workers. Support the club and get your sand paper organizer.