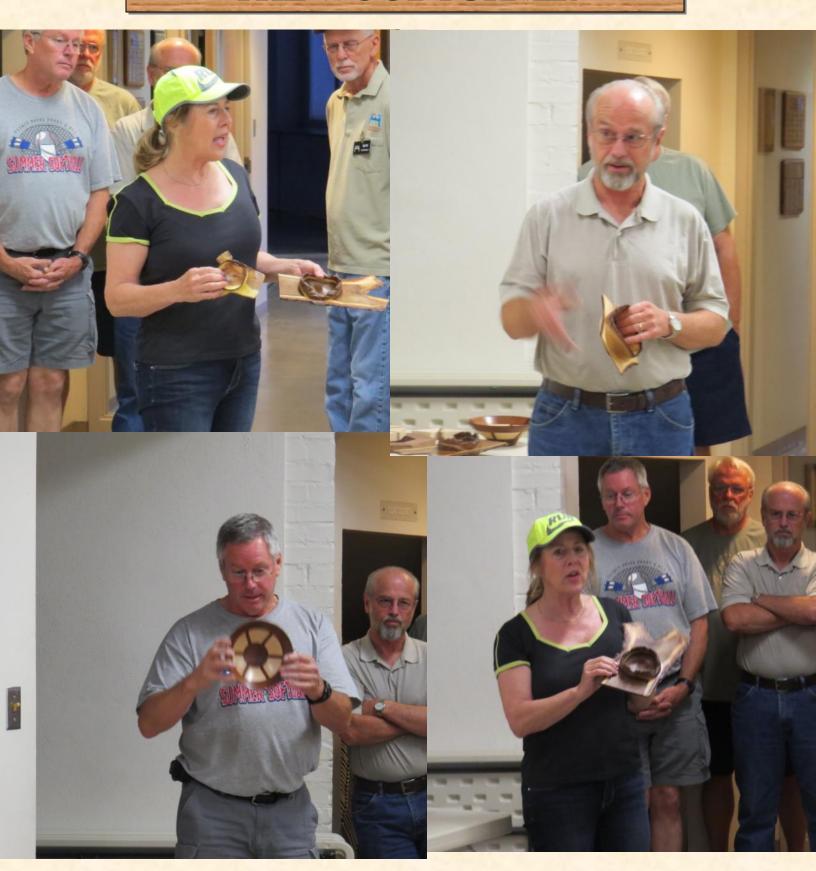

#### **Bring Back Winners from May**

John Beasley Robert Voth Mike Zunkowski

David Hoenig Jim Sexton Jerry Czamy

Teddy Twombly 2X Norm Burgess Alan Hess

Please bring your bring backs to the next meeting.

There will be a separate table for FOG (Found on Ground)

#### Pictures from the last meeting