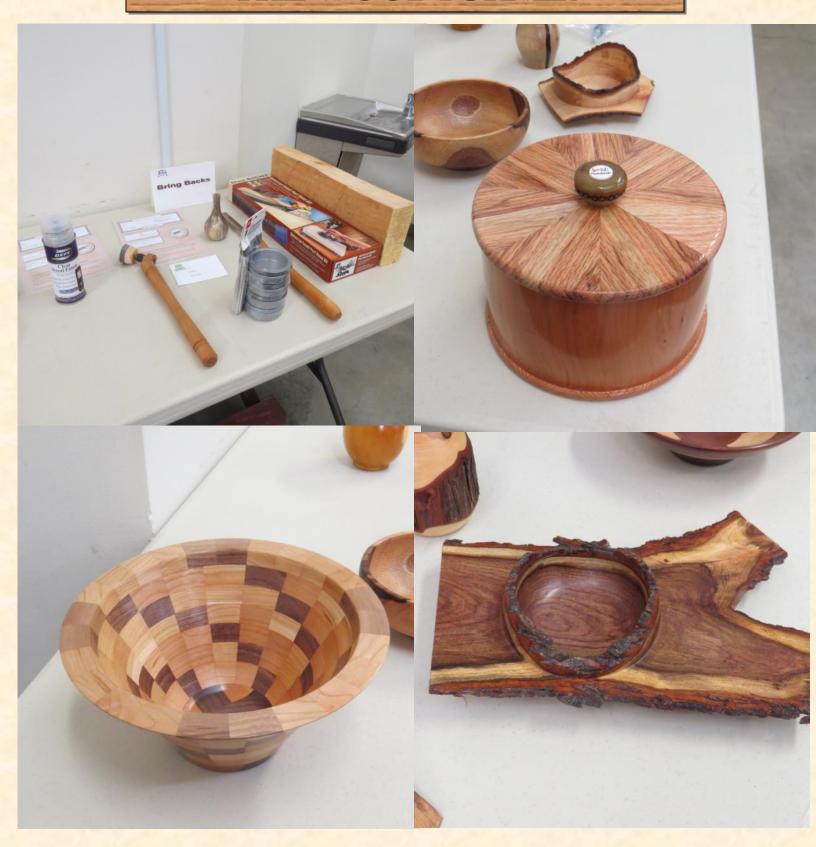

#### **Bring Back Winners from May**

John Beasley Robert Voth Mike Zunkowski

David Hoenig Jim Sexton Jerry Czamy

Teddy Twombly 2X Norm Burgess Alan Hess

Please bring your bring backs to the next meeting.

There will be a separate table for FOG (Found on Ground)

#### Pictures from the last meeting