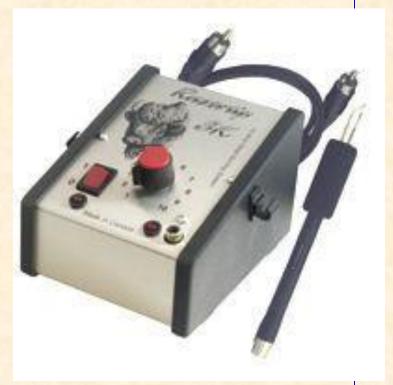

#### The Razertip® SS-D10

The workhorse in the Razertip line of woodburners.

Just a reminder that October will be the last month to turn in your Bowls for the year. The Empty Bowls luncheon will be in mid October.