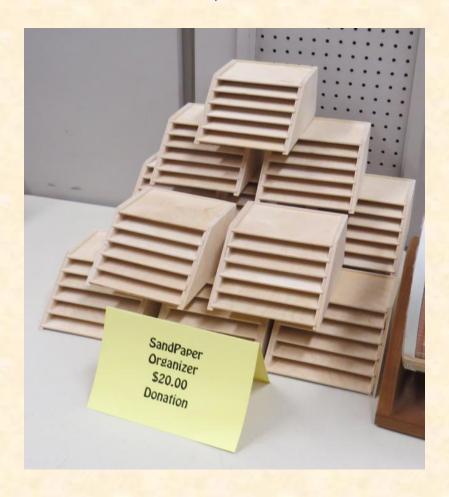

#### Sand Paper Organizer for Sale \$20 Donation

There are a few ways that the GTW club can generate monies for operations. We charge a small yearly dues and we have raffles. This helps us to bring people in to do demo's and to have open shops. The money collected at the demonstrations we do like Roanoke and Denton Jazz Festival only pay for the materials for the cars we hand out.

John Beasley has designed and made a number of Sand Paper organizers for the club. This is to help the club generate more money for the year and provide you with a product. These are a great way to get your shop organized. I for one have bought one for my lathe area and love it. First time I can look up and see if I need to get more paper before starting a project. I am more prepared to finish now and it makes working in my shop so much more fun. I will be buying a second for another area of my shop. These make a great gift for other wood workers. Support the club and get your sand paper organizer.