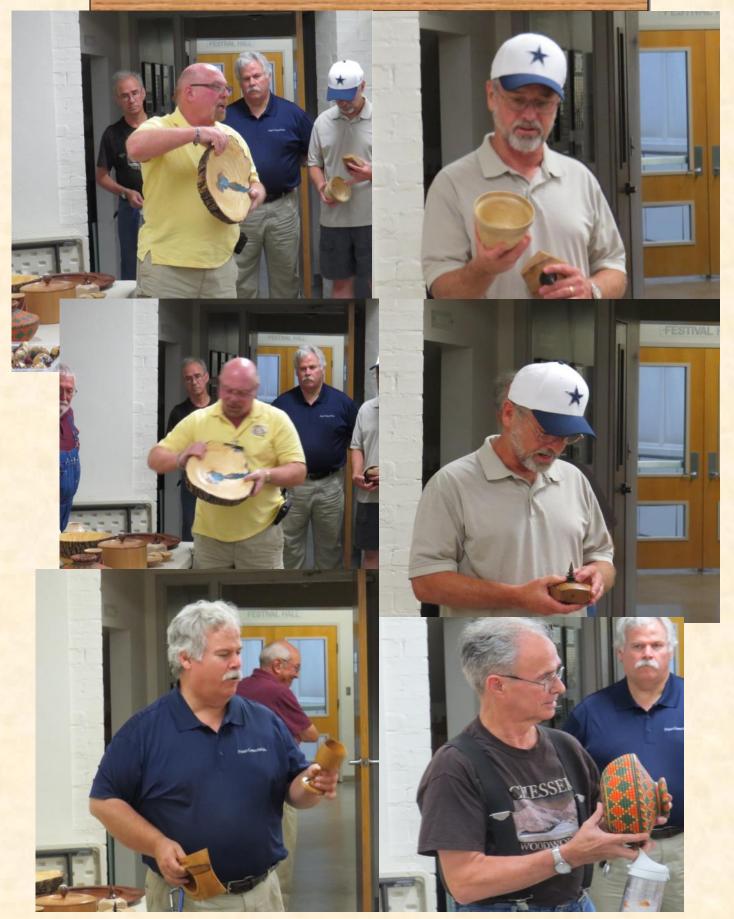

n shops. The money collected at the demonstrations we do like Roanoke and Denton Jazz Festival only pay for the materials for the cars we hand out.

John Beasley has designed and made a number of Sand Paper organizers for the club. This is to help the club generate more money for the year and provide you with a product. These are a great way to get your shop organized. I for one have bought one for my lathe area and love it. First time I can look up and see if I need to get more paper before starting a project. I am more prepared to finish now and it makes working in my shop so much more fun. I will be buying a second for another area of my shop. These make a great gift for other wood workers. Support the club and get your sand paper organizer.

Pictures from the last meeting

















# **GTW Mentoring Program**

DO YOU NEED HELP WITH A TURNING PROJECT? JUST ASK!

The members listed below have offered their time and expertise and are willing to be a mentor to other members. Please contact the mentor directly. For More information check the GTW web site.

| Sharon Ayres    | Dallas            | 214-707-0776 | ladywithlathe@gmail.com  |
|-----------------|-------------------|--------------|--------------------------|
| John Beasley    | Denton            | 940-387-7062 | rbeasley15@verizon.net   |
| Neal Brand      | Denton            | 940-383-1248 | neal@unt.edu             |
| Glynn Cox       | Roanoke           | 817-337-0210 | thumb9@verizon.net       |
| Don Hawkins     | Gainesville       | 940-665-3033 | ddhawkins@sbcglobal.net  |
| John Horn       | N. Richla