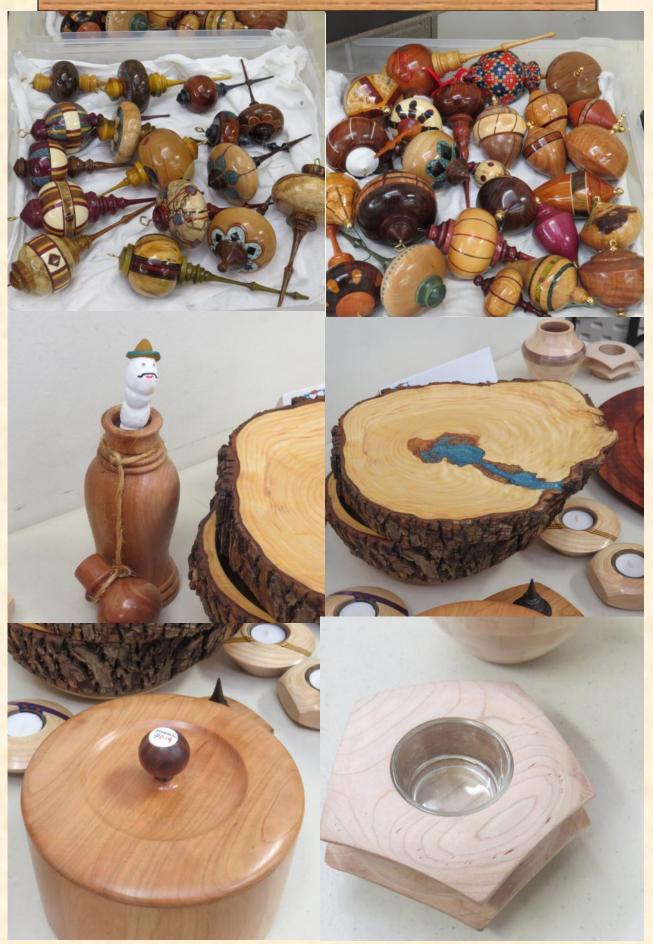

have open shops. The money collected at the demonstrations we do like Roanoke and Denton Jazz Festival only pay for the materials for the cars we hand out.

John Beasley has designed and made a number of Sand Paper organizers for the club. This is to help the club generate more money for the year and provide you with a product. These are a great way to get your shop organized. I for one have bought one for my lathe area and love it. First time I can look up and see if I need to get more paper before starting a project. I am more prepared to finish now and it makes working in my shop so much more fun. I will be buying a second for another area of my shop. These make a great gift for other wood workers. Support the club and get your sand paper organizer.

Pictures from the last meeting

















# **GTW Mentoring Program**

DO YOU NEED HELP WITH A TURNING PROJECT? JUST ASK!

The members listed below have offered their time and expertise and are willing to be a mentor to other members. Please contact the mentor directly. For More information check the GTW web site.

| Sharon Ayres    | Dallas            | 214-707-0776 | ladywithlathe@gmail.com  |
|-----------------|-------------------|--------------|--------------------------|
| John Beasley    | Denton            | 940-387-7062 | rbeasley15@verizon.net   |
| Neal Brand      | Denton            | 940-383-1248 | neal@unt.edu             |
| Glynn Cox       | Roanoke           | 817-337-0210 | thumb9@verizon.net       |
| Don Hawkins     | Gainesville       | 940-665-3033 | ddhawkins@sbcglobal.net  |
| John Horn       | N