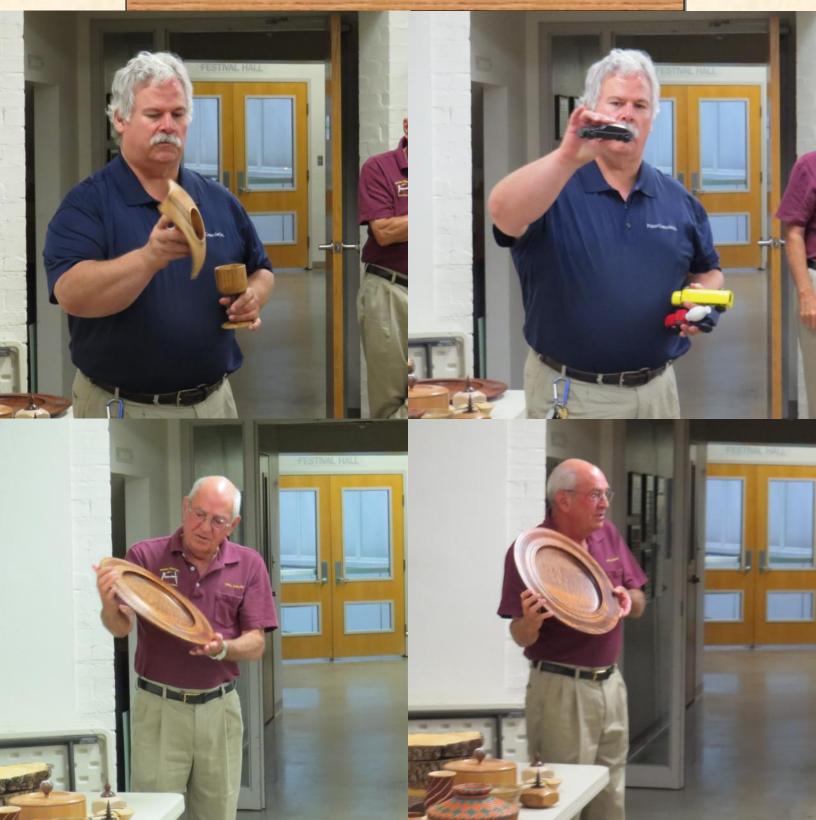

shops. The money collected at the demonstrations we do like Roanoke and Denton Jazz Festival only pay for the materials for the cars we hand out.

John Beasley has designed and made a number of Sand Paper organizers for the club. This is to help the club generate more money for the year and provide you with a product. These are a great way to get your shop organized. I for one have bought one for my lathe area and love it. First time I can look up and see if I need to get more paper before starting a project. I am more prepared to finish now and it makes working in my shop so much more fun. I will be buying a second for another area of my shop. These make a great gift for other wood workers. Support the club and get your sand paper organizer.

Pictures from the last meeting

















# **GTW Mentoring Program**

DO YOU NEED HELP WITH A TURNING PROJECT? JUST ASK!

The members listed below have offered their time and expertise and are willing to be a mentor to other members. Please contact the mentor directly. For More information check the GTW web site.

| Sharon Ayres    | Dallas            | 214-707-0776 | ladywithlathe@gmail.com  |
|-----------------|-------------------|--------------|--------------------------|
| John Beasley    | Denton            | 940-387-7062 | rbeasley15@verizon.net   |
| Neal Brand      | Denton            | 940-383-1248 | neal@unt.edu             |
| Glynn Cox       | Roanoke           | 817-337-0210 | thumb9@verizon.net       |
| Don Hawkins     | Gainesville       | 940-665-3033 | ddhawkins@sbcglobal.net  |
| John Horn       | N. Richland