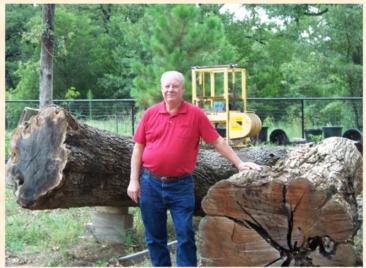

### George Freeman

I grew up in Boyd, Texas on the Trinity River Bottoms

farm land and woods. I was a Dallas Fireman for 45 years, and I retired in June 2015.

Now I am owner of Creative Concepts in Landscaping in Dallas for several years, which was a complete landscape/irrigation/stone laying business. Also I had a companion nursery growing operation for trees and shrubs in East Texas at the same time

I enjoy woodworking and woodturning. I own a sawmill and chainsaw mill used to cut specialty lumber sizes, slabs and beams.

I spend a lot of the time in the woods gathering trees for the saw mill and logs to turn into turning blanks.