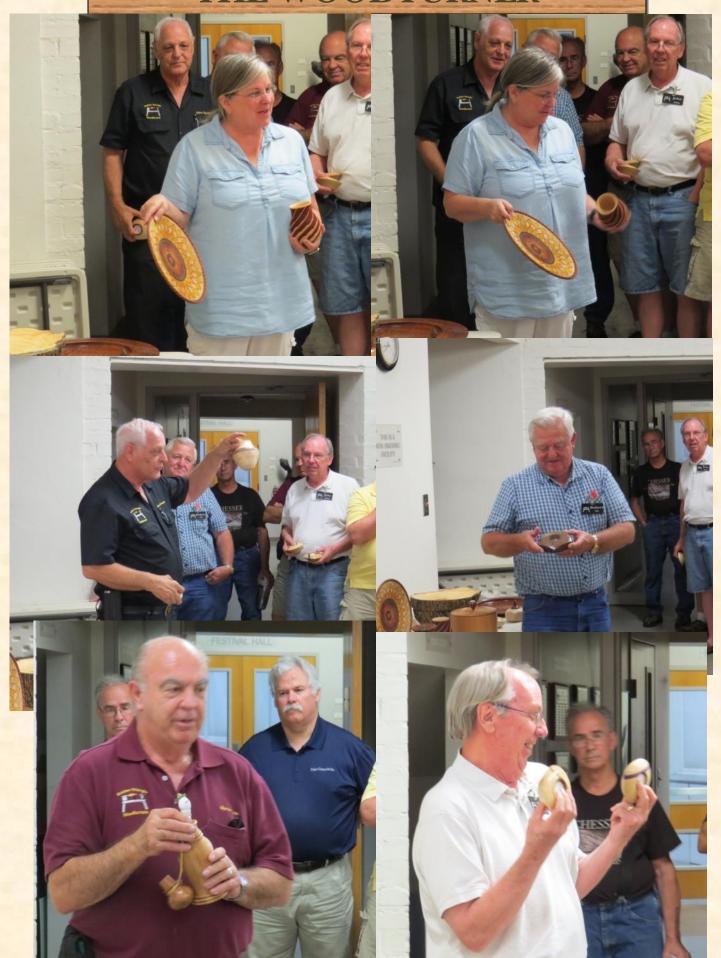

pen shops. The money collected at the demonstrations we do like Roanoke and Denton Jazz Festival only pay for the materials for the cars we hand out.

John Beasley has designed and made a number of Sand Paper organizers for the club. This is to help the club generate more money for the year and provide you with a product. These are a great way to get your shop organized. I for one have bought one for my lathe area and love it. First time I can look up and see if I need to get more paper before starting a project. I am more prepared to finish now and it makes working in my shop so much more fun. I will be buying a second for another area of my shop. These make a great gift for other wood workers. Support the club and get your sand paper organizer.

Pictures from the last meeting

















# **GTW Mentoring Program**

DO YOU NEED HELP WITH A TURNING PROJECT? JUST ASK!

The members listed below have offered their time and expertise and are willing to be a mentor to other members. Please contact the mentor directly. For More information check the GTW web site.

| Sharon Ayres    | Dallas            | 214-707-0776 | ladywithlathe@gmail.com  |
|-----------------|-------------------|--------------|--------------------------|
| John Beasley    | Denton            | 940-387-7062 | rbeasley15@verizon.net   |
| Neal Brand      | Denton            | 940-383-1248 | neal@unt.edu             |
| Glynn Cox       | Roanoke           | 817-337-0210 | thumb9@verizon.net       |
| Don Hawkins     | Gainesville       | 940-665-3033 | ddhawkins@sbcglobal.net  |
| John Horn       | N. Rich