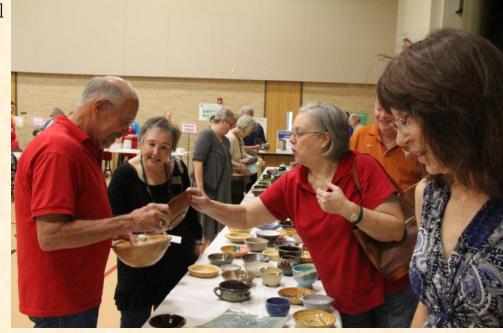

#### Empty Bowls of Denton 2018 Luncheon Event

October 6 11:30am-1:30pm at First United Methodist Church

Empty Bowls of Denton, a mission of Christ the Servant Lutheran Church, began in the year 2000 to help feed the hungry in Denton. 100% of the proceeds from this fundraising luncheon benefit:

Guests at the luncheon will get to choose a hand-crafted bowl to take home to remind them of the many people with empty bowls lacking enough to eat. They will be served a delicious meal of soup and bread.