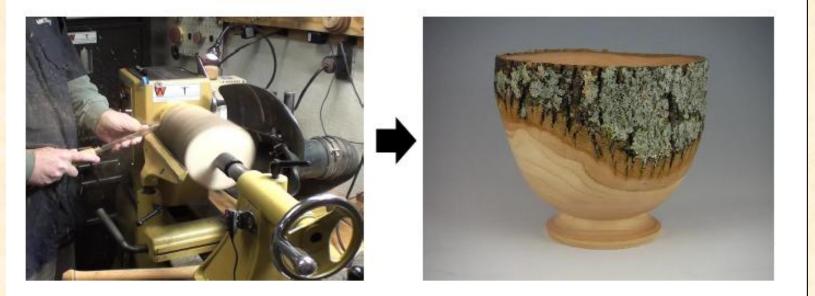

## Natural Edge End Grain Bowl Turning By Tod Raines

In this bowl turning demonstration, I'll discuss a couple of jigs for processing logs at the bandsaw. Then I'll demonstrate a couple of different methods of holding blanks on the lathe for traditional, natural edge and end grain bowls. I will also demonstrate different tools used to make essential cuts in the wood. I will demonstrate the turning of a natural edge end grain bowl using a hook tool and teardrop scraper for hollowing.

This kind of natural edge bowl really highlights the bark. The bowl above is about 5.5" tall and 5.5" wide. The walls are thick at about ½" and it is Maple. This might seem like a clunky form but with this shape and size I feel like it is highlighting the bark with the lichen and when you pick it up and notice the heft, the relation to the log is felt. Happy turning