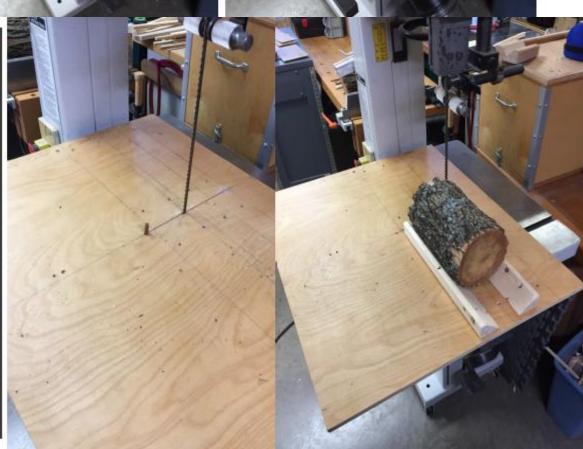

demonstrate the turning of a natural edge end grain bowl using a hook tool and teardrop scraper for hollowing.



This kind of natural edge bowl really highlights the bark. The bowl above is about 5.5" tall and 5.5" wide. The walls are thick at about ½" and it is Maple. This might seem like a clunky form but with this shape and size I feel like it is highlighting the bark with the lichen and when you pick it up and notice the heft, the relation to the log is felt. Happy turning

Golden Triangle Woodturners Club – Denton Texas THE WOODDITURNER www.goldentrianglewoodturners.org





# Natural Edge End Grain Bowl Turning

#### **By Tod Raines**

### Bandsaw Circle Cutting Jig

Found plans at https://sawg.org.nz/tipsniigs/

South Auckland Woodturners Guild









## Bandsaw Cross Cut Sled





## **Finished Product**

## From Log to End Grain Bowl





# Miscellaneous Club Information Up Coming Activities at GTW

| June:      | TBD          |
|------------|--------------|
| July:      | TBD          |
| August:    | SWAT         |
| September: | Arts & Autos |

### Bring Back Winners from April

Sam Jones John Easterling Steve Thomason 2X Gary Bobenhausen Robert Voth

Neal Brand 2X David Honieg

Sharon Ayers 2X John Beasley M Scott 2X

Please bring your bring backs to the May meeting. There will be a separate table for FOG (Found on Ground)

Additional Club information can be found on the web:

### www.goldentrianglewoodturners.org

Our monthly photos, handouts, and up coming activities are posted on the site. You will enjoy seeing vourself and others in the club.

6



###