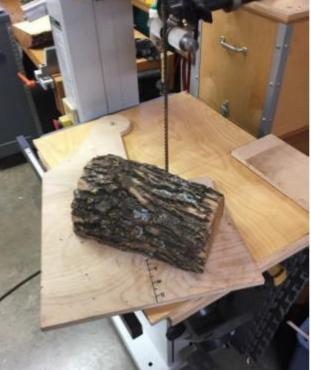

ential cuts in the wood. I will demonstrate the turning of a natural edge end grain bowl using a hook tool and teardrop scraper for hollowing.



This kind of natural edge bowl really highlights the bark. The bowl above is about 5.5" tall and 5.5" wide. The walls are thick at about ½" and it is Maple. This might seem like a clunky form but with this shape and size I feel like it is highlighting the bark with the lichen and when you pick it up and notice the heft, the relation to the log is felt. Happy turning

Golden Triangle Woodturners Club – Denton Texas THE WOODDITURNER www.goldentrianglewoodturners.org





# Natural Edge End Grain Bowl Turning

#### **By Tod Raines**

### Bandsaw Circle Cutting Jig

Found plans at https://sawg.org.nz/tipsniigs/

South Auckland Woodturners Guild









## Bandsaw Cross Cut Sled





## **Finished Product**

## From Log to End Grain Bowl





# Miscellaneous Club Information Up Coming Activities at GTW

| June:      | TBD          |
|------------|--------------|
| July:      | TBD          |
| August:    | SWAT         |
| September: | Arts & Autos |

### Bring Back Winners from April

Sam Jones John Easterling Steve Thomason 2X Gary Bobenhausen Robert Voth

Neal Brand 2X David Honieg

Sharon Ayers 2X John Beasley M Scott 2X

Please bring your bring backs to the May meeting. There will be a separate table for FOG (Found on Ground)

Additional Club information can be found on the web:

### www.goldentrianglewoodturners.org

Our monthly photos, handouts, and up coming activities are posted on the site. You will enjoy seeing vourself and