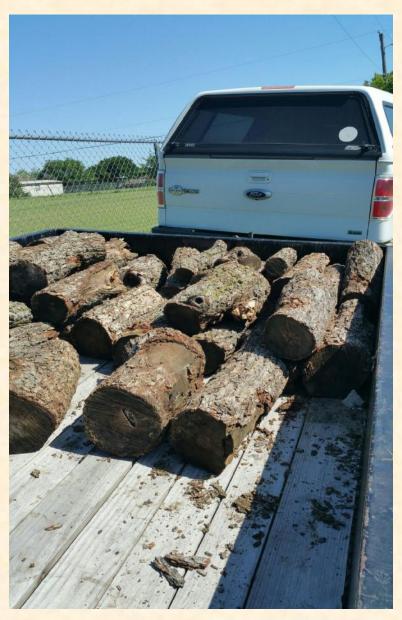

### **Pecan Logs**

Steve Thomason will be bringing a trailer full of pecan logs to the meeting.