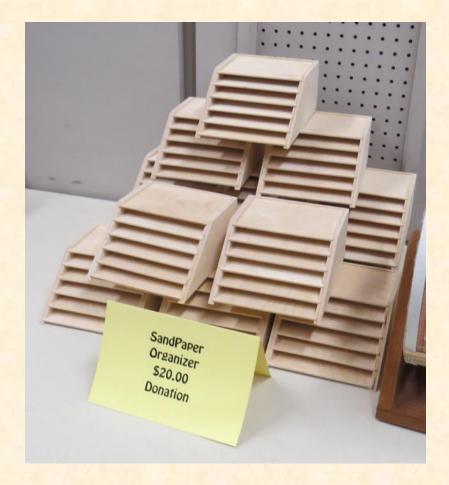

### THE WOODTURNER Sand Paper Organizer for Sal

### Sand Paper Organizer for Sale \$20 Donation

There are a few ways that the GTW club can generate monies for operations. We charge a small yearly dues and we have raffles. This helps us to bring people in to do demo's and to have open shops. The money collected at the demonstrations we do like Roanoke and Denton Jazz Festival only pay for the materials for the cars we hand out.

John Beasley has designed and made a number of Sand Paper organizers for the club. This is to help the club generate more money for the year and provide you with a product. These are a great way to get your shop organized. I for one have bought one for my lathe area and love it. First time I can look up and see if I need to get more paper before starting a project. I am more prepared to finish now and it makes working in my shop so much more fun. I will be buying a second for another area of my shop. These make a great gift for other wood workers. Support the club and get your sand paper organizer.