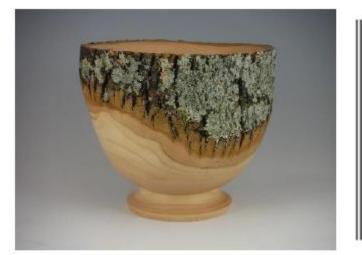

This kind of natural edge bowl really highlights the bark. The bowl above is about 5.5" tall and 5.5" wide. The walls are thick at about ½" and it is Maple. This might seem like a clunky form but with this shape and size I feel like it is highlighting the bark with the lichen and when you pick it up and notice the heft, the relation to the log is felt. Happy turning