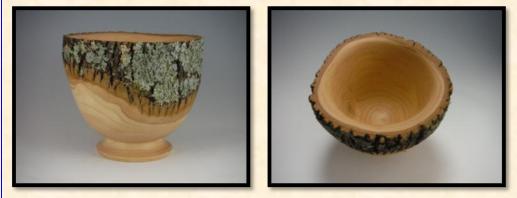

This kind of natural edge bowl really highlights the bark. The bowl above is about 5.5" tall and 5.5" wide. The walls are thick at about ½" and it is Maple. This might seem like a clunky form but with this shape and size I feel like it is highlighting the bark with the lichen and when you pick it up and notice the heft, the relation to the log is felt. Happy turning