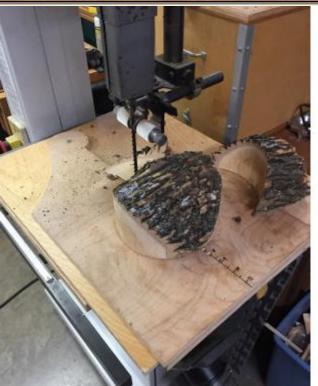

tial cuts in the wood. I will demonstrate the turning of a natural edge end grain bowl using a hook tool and teardrop scraper for hollowing.



This kind of natural edge bowl really highlights the bark. The bowl above is about 5.5" tall and 5.5" wide. The walls are thick at about ½" and it is Maple. This might seem like a clunky form but with this shape and size I feel like it is highlighting the bark with the lichen and when you pick it up and notice the heft, the relation to the log is felt. Happy turning

Golden Triangle Woodturners Club – Denton Texas THE WOODDITURNER www.goldentrianglewoodturners.org





# Natural Edge End Grain Bowl Turning

#### **By Tod Raines**

### Bandsaw Circle Cutting Jig

Found plans at https://sawg.org.nz/tipsniigs/

South Auckland Woodturners Guild









## Bandsaw Cross Cut Sled





## **Finished Product**

## From Log to End Grain Bowl





# Miscellaneous Club Information Up Coming Activities at GTW

| June:      | TBD          |
|------------|--------------|
| July:      | TBD          |
| August:    | SWAT         |
| September: | Arts & Autos |

### Bring Back Winners from April

Sam Jones John Easterling Steve Thomason 2X Gary Bobenhausen Robert Voth

Neal Brand 2X David Honieg

Sharon Ayers 2X John Beasley M Scott 2X

Please bring your bring backs to the May meeting. There will be a separate table for FOG (Found on Ground)

Additional Club information can be found on the web:

### www.goldentrianglewoodturners.org

Our monthly photos, handouts, and up coming activities are posted on the site. You will enjoy seeing vourself and o