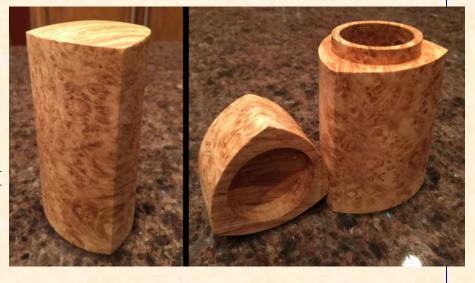

The demonstration will show how to setup a three sided off-center turning and cover the steps in making a friction fit lidded box. The techniques used in creating a three sided turning can be utilized in making a variety of projects and tends to be a good skill builder project for turners of all levels