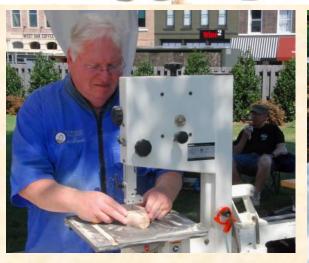

### **Denton Arts and Autos Pictures**

**Triangle Woodturners** 

Golden Triangle Woodturners Club - Denton Texas

THE WOODTURNE

www.goldentrianglewoodturners.org

### 10am-9pm $\star$ Dine, Shop & Play Oak Street Restaurants, Food Booths & Trucks, Unique Boutiques, Fireworks, Artisan & Retail Vendors, Jumbo TV, Roanoke Police & Fire **Department Displays** NEW: Petting Zoo, Armadillo Races, Cow Patty Bingo, Chicken Poop Bingo Kid's Corral Magicians, Balloon Artists, Air Brush Artists, Caricature Artist, Crafts, Rock Climbing Wall, Inflatables & Obstacle Course Wild West Entertainment Gunfights, Pioneers, Street Dances, Trick Ropers, Train Rides, Wood Carvers