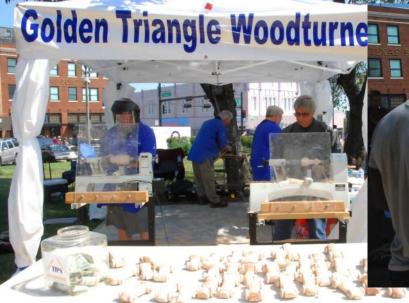

### **Denton Arts and Autos Pictures**

**Triangle Woodturners** 

Golden Triangle Woodturners Club - Denton Texas

THE WOODTURNE

www.goldentrianglewoodturners.org

### 10am-9pm $\star$ Dine, Shop & Play Oak Street Restaurants, Food Booths & Trucks, Unique Boutiques, Fireworks, Artisan & Retail Vendors, Jumbo TV, Roanoke Police & Fire **Department Displays** NEW: Petting Zoo, Armadillo Races, Cow Patty Bingo, Chicken Poop Bingo Kid's Corral Magicians, Balloon Artists, Air Brush Artists, Caricature Artist, Crafts, Rock Climbing Wall, Inflatables & Obstacle Course Wild West Entertainment Gunfights, Pioneers, Street Dances, Trick Ropers, Train Rides, Wood Carvers