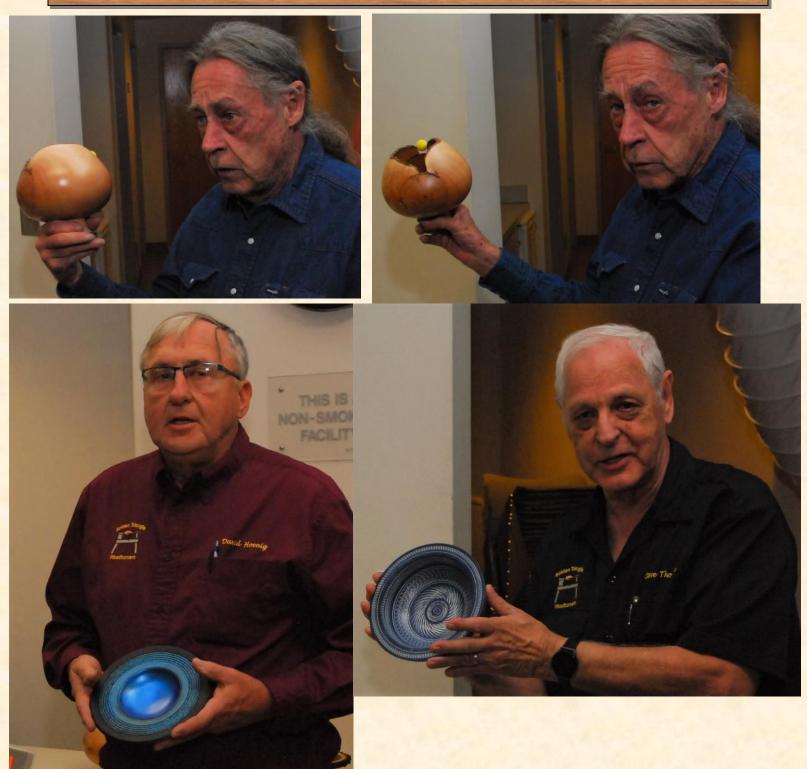

### **Bring Back Winners from November**

Neal Brand 4X Greg Steel John Solberg 2X

**David Hoenig** 

Please bring your bring backs to the next meeting. There will be a separate table for FOG (Found on Ground)

## **Pictures from the November Meeting**