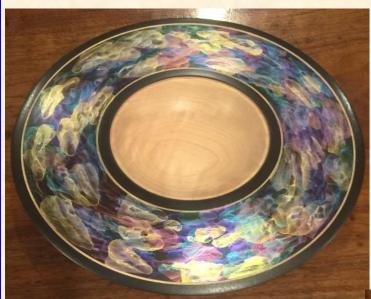

# RON HOWE

COSMIC CLOUD

**DIRTY POUR** 

**Golden Triangle Woodturners Club – Denton Texas** 

My passion in woodturning is in the artistic and creative side, incorporating color, texture, pyrography, piercing and limited carving.

In July 2018 I was introduced to the Dirty Pour paint technique. Working with Ron Campbell and Rebecca DeGrot, we covered a lot of area in the short time, experimenting with color and refining the technique. I have taken that to the next level, lids for bowls, as well as doing the entire piece as one unit.

Following Gary Lowe and his creation of the Cosmic Cloud, I have just recently ventured into that area. The use of JoSonja Iridescent paints lends itself well into wood turning.

Making use of the iridescent paints, I ventured into the String Pull technique for creating flowers. The String Pull is nothing new; my introduction to that was in the eighth grade.