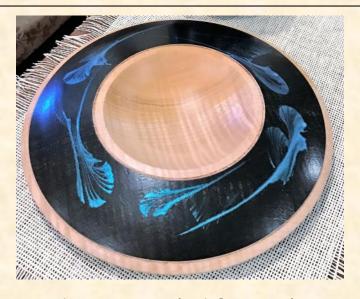

My passion in woodturning is in the artistic and creative side, incorporating color, texture, pyrography, piercing and limited carving.

In July 2018 I was introduced to the Dirty Pour paint technique. Working with Ron Campbell and Rebecca DeGrot, we covered a lot of area in the short time, experimenting with color and refining the technique. I have taken that to the next level, lids for bowls, as well as doing the entire piece as one unit.

Following Gary Lowe and his creation of the Cosmic Cloud, I have just recently ventured into that area. The use of JoSonja Iridescent paints lends itself well into wood turning.

Making use of the iridescent paints, I ventured into the String Pull technique for creating flowers. The String Pull is nothing new; my introduction to that was in the eighth grade.

Alcohol dye tends bleed into wood turnings very well. Over the past three years I have crafted many pieces using dye, with multiple techniques

Sharing and teaching is something that I enjoyed a great deal. One of my best experiences was teaching a book club to sketch. All in that group of 25, were old enough to be my mother or grandmother. The class stretched out over a 12 month period. Proudly for me, that led to three accomplished artists.