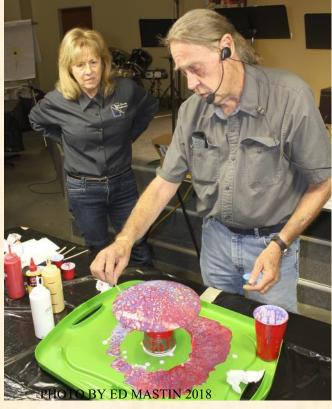

My passion in woodturning is in the artistic and creative side, incorporating color, texture, pyrography, piercing and limited carving.

In July 2018 I was introduced to the Dirty Pour paint technique. Working with Ron Campbell and Rebecca DeGrot, we covered a lot of area in the short time, experimenting with color and refining the technique. I have taken that to the next level, lids for bowls, as well as doing the entire piece as one unit.

Following Gary Lowe and his creation of the Cosmic Cloud, I have just recently ventured into that area. The use of JoSonja Iridescent paints lends itself well into wood turning.

Making use of the iridescent paints, I ventured into the String Pull technique for creating flowers. The String Pull is nothing new; my introduction to that was in the eighth grade.