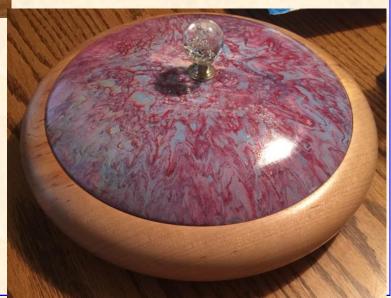

My passion in woodturning is in the artistic and creative side, incorporating color, texture, pyrography, piercing and limited carving.

In July 2018 I was introduced to the Dirty Pour paint technique. Working with Ron Campbell and Rebecca DeGrot, we covered a lot of area in the short time, experimenting with color and refining the technique. I have taken that to the next level, lids for bowls, as well as doing the entire piece as one unit.

Following Gary Lowe and his creation of the Cosmic Cloud, I have just recently ventured into that area. The use of JoSonja Iridescent paints lends itself well into wood turning.

Making use of the iridescent paints, I ventured into the String Pull technique for creating flowers. The String Pull is nothing new; my introduction to that was in the eighth grade.