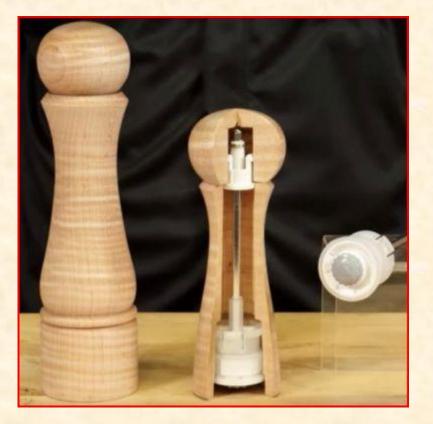

### JOHN Arts JOHN SOLBERG PRESENTS A SPICE GRINDER

#### SUPPLIES NEEDED:

Blank 2.75 to 3" square 15/16, 1, 1-9/16,&1-3/4 Forstner drill bits Drill chuck for lathe Epoxy for final assembly There are a multitude of pepper mils available on the market today, from crank top, push top, deluxe with top knob adjustment and battery powered mills.

I have chosen the Crush Grind mill that is available in most catalogs, but I purchased mine from Craft Supplies USA.

Because these are made with a ceramic mechanism they can be used for either salt or pepper. They can be easily made in almost any size and don't require any nuts, bolts, or screws for final assembly.

One of the nicest features is that there isn't a specific size required for the hardware. There are two kit sizes, ten or sixteen inch. I have chosen the smaller 10". As time allows, I will attempt to turn a complete mill, adding pepper corns, and grind a bit.