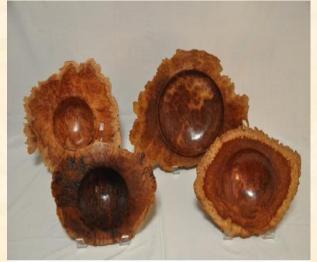

# BURLS &

HOW TO TURN THEM WITHOUT
CUTTING THE NATURAL SURFACE

I got into woodworking intending to make furniture. I had no interest in turning. In 2000, a fellow woodworker, at my office, signed up for a pen turning class at Woodcraft. I was talked into taking it and was instantly hooked. I bought my first lathe and started cranking out pens. I took another class at Woodcraft on bowls from Gary Roberts. He mentioned Central Texas group and AAW, but didn't say he was instrumental in starting both. I was astonished to realize who I had just taken a beginning bowl turning class from. I also realized that, in the right hands, the lathe could far more than I expected. While I have made a few furniture pieces since then my main focus has been with turning. I have held multiple positions within CTWA, including president.