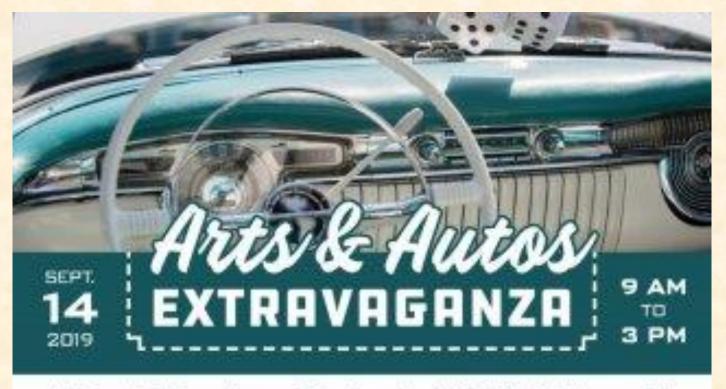

www.goldentrianglewoodturners.org

Historic Downtown Denton | 110 W. Hickory St.

Mark your calendar for September 14. GTW will be making and giving away cars to the kids. We invite all the members of GTW to come down and help with the booth turning cars, handing them out to the kids, and even taking a walk around the square to see all the different cars and venders. It is well worth the day. Even if you can only come for a few hours you will be glade you did. We will be setting up early at 7:30 and taking everything down at 3:00.