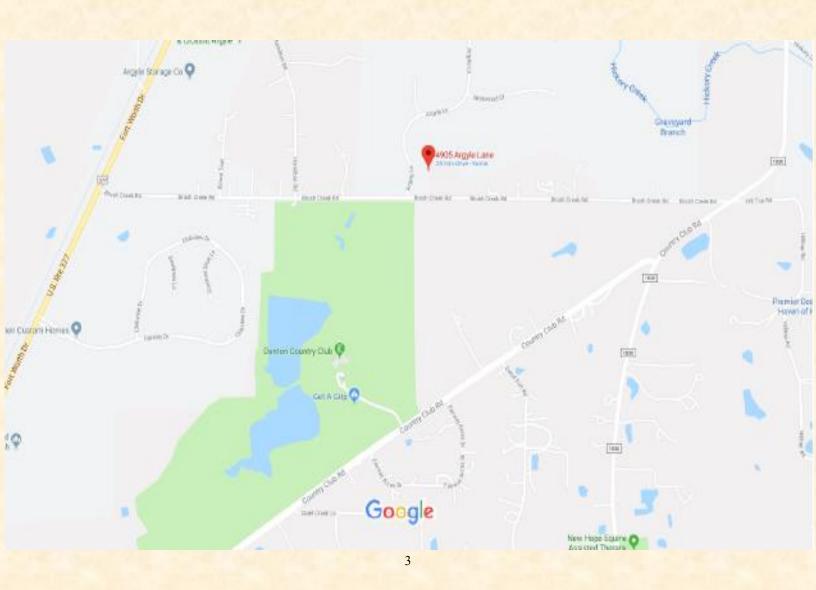

## Open Shop at Sam Slovak shop.

Everyone is invited to the open shop August 10 from 9:00am till Noon being held at Sam's shop.

The address is:

4905 Argyle Lane Argyle, TX 76226