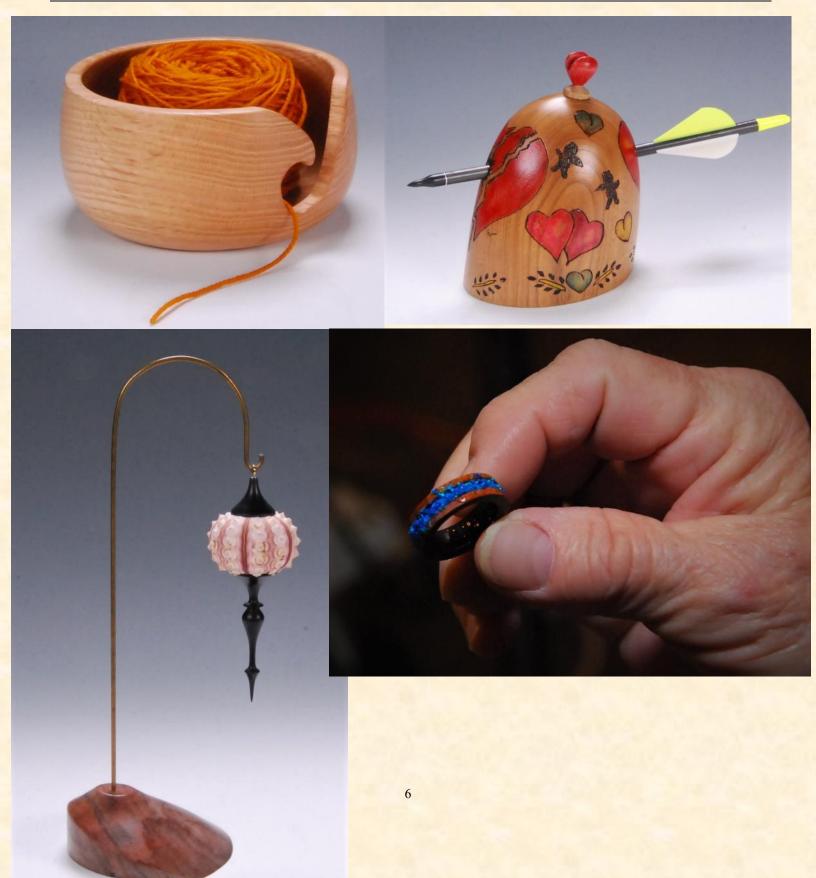

## **Pictures from the February Meeting**

Golden Triangle Woodturners Club - Denton Texas THE WOODDURNER www.goldentrianglewoodturners.org

Golden Triangle Woodturners Club - Denton Texas
THE WOODTURNE

www.goldentrianglewoodturners.org