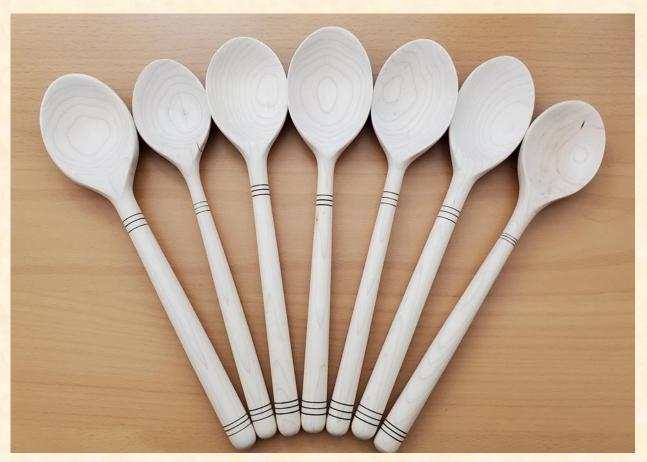

#### Continued

There are two things I don't liked about how people usually turn spoons. One is that there is no choice in the shape of the hollow part of the spoon, it is always round. The second is that the hollowing process requires mounting the spoon so that the handle dangerously spins around like a propeller. I intend to show an alternate way to make spoons that allows the turner more flexibility in shaping the spoon and eliminates the need for a spinning propeller. I will also talk about how to make jigs required for the process.