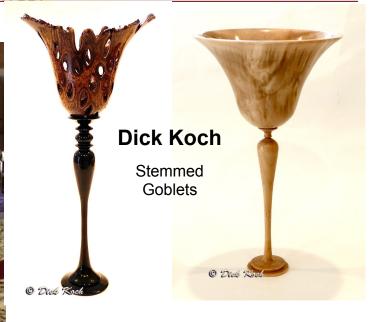

#### **Member Pieces**

Joel Rubin

Wedding candle holders

GOLDENTRIANGLEWOODTURNERS.ORG

**Neal Brand** 

Vase based on Craig Timmerman's demo

Split Turning based on Phil Rose's demo Stemmed Goblet bottle stopper