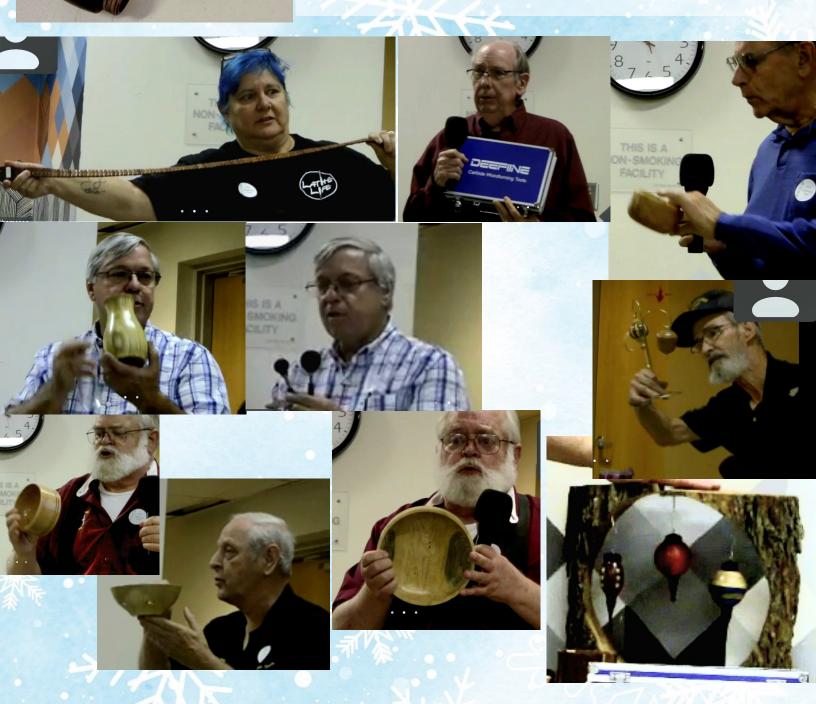

#### **November Demo**

Kevin showed us how to tap and thread acorn boxes as well as embellish the lids. They are interchangeable as they are all the same thread size which makes for some fun mix and matching if you make a batch of them! It was a great demo!