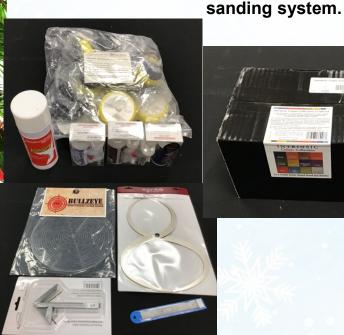

#### December Christmas Party

Its finally here! December has arrived and our Christmas

Party is just around the corner. The party is from 6-9 and you can renew your membership there until 6:30 or just go online to our website. We will have some great food, games, gift exchange, and singing with Gary leading the way! Kidding Gary. We are encouraged to bring a favorite dessert to share because who doesn't love sweets for Christmas?? There will be a silent auction with arts and crafts that club members have made from wood or other things (don't forget to bring something). There will also be a gift exchange and they can be turning or non-turning gifts. We will have raffles going again and this year, the tickets you win at the games can go towards the raffle items! Some are pictured below. There will be some gift cards in the mix as well as the wecheer, dye sample pack and led light, a vacuum hub and diamond sharpener, measuring tool, and starbond glue with the ultimate