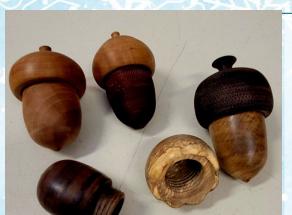

#### **November Demo**

Kevin showed us how to tap and thread acorn boxes as well as embellish the lids. They are interchangeable as they are all the same thread size which makes for some fun mix and matching if you make a batch of them! It was a great demo!