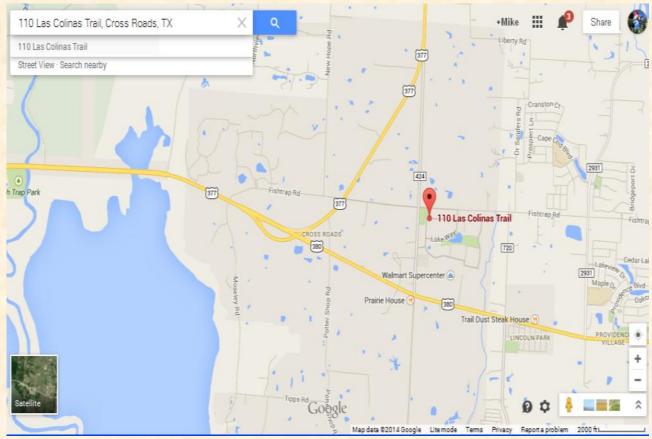

# OPEN SHOP AUGUST 9 Bill Georges' Shop 110 Las Colinas Trail Cross Roads, TX 76227

We will be turning cars and tops for the up coming event " C elebrate Roanoke " and anything else that you might want to work on. Bring problems, projects, tools, and questions. Someone will help you. There will be sharpening station to if you need to sharpen some tools or have sharpening questions.