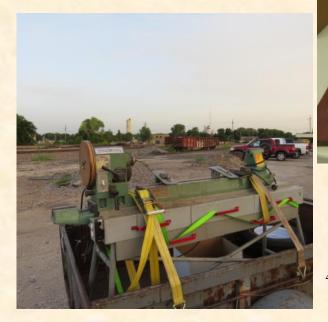

Special thanks to Darlene Aerts who donated Bob's lathe, tools and wood to GTW. Bob is very ill and can no longer do his wood turning. Many people will benefit from this donation in helping with their craft which in turn helps with Empty Bowls and Beads of Courage. Here are a couple of pictures from the donation.