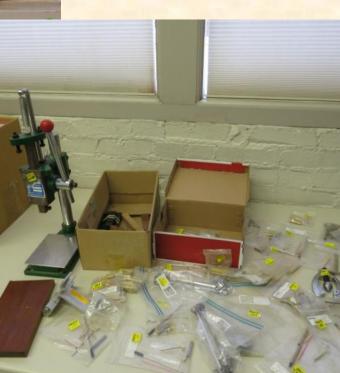

Special thanks to Darlene Aerts who donated Bob's lathe, tools and wood to GTW. Bob is very ill and can no longer do his wood turning. Many people will benefit from this donation in helping with their craft which in turn helps with Empty Bowls and Beads of Courage. Here are a couple of pictures from the donation.