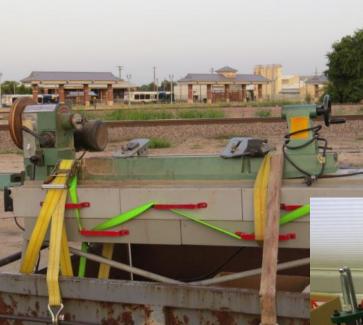

Special thanks to Darlene Aerts who donated Bob's lathe, tools and wood to GTW. Bob is very ill and can no longer do his wood turning. Many people will benefit from this donation in helping with their craft which in turn helps with Empty Bowls and Beads of Courage. Here are a couple of pictures from the donation.