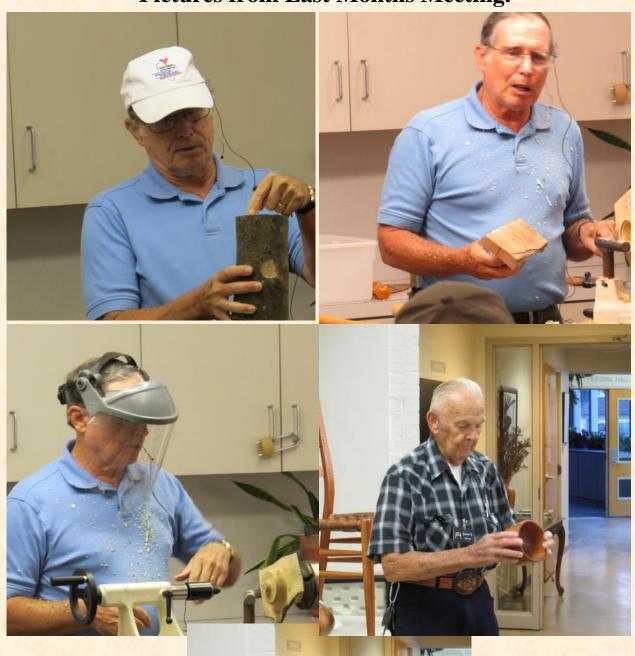

If you have some extra woodturning magazines you would like to donate to the club please see one of the board members. This would be very appreciated and well used by the members of the club.

**Pictures from Last Months Meeting.** 

# **Woodturning: Traditional to Modern 2015**

As part of the recent display at the Visual Arts Center thru the Greater Denton Arts Council some members of GTW gave a couple of lathe turning classes to anyone who wanted to sign up. The monies charged was donated to the Art Center where we meet every month. Please thank them for giving of their time to teach others and helping the community thru the Arts Center.