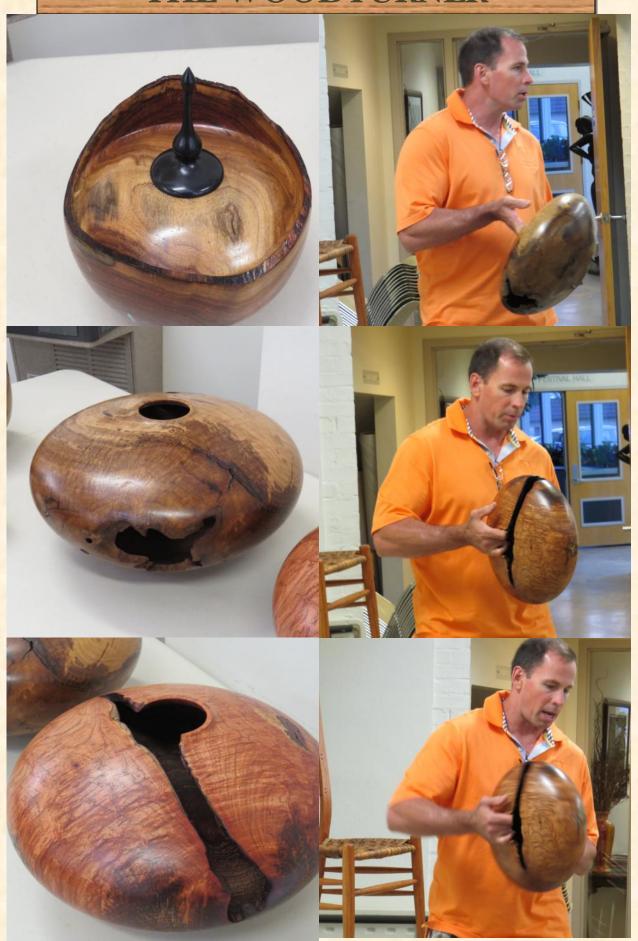

# Glynn Cox

Before completing my 37 year Customizing Engineering career with Bell Helicopter, I attempted

some turning without much success. At the top of my post-retirement bucket list was to learn to turn properly. A class with Stuart Batty implanted the bug and the rest is history.

I am currently president of the Woodturners Of North Texas and a member of Golden Triangle Woodturners.

I enjoy turning hollow form vessels from burls and rough wood. I rarely use color, preferring to let the wood's natural grain texture enhance the piece.

In the last few years I have been making thin wall turnings and piercing them using high speed dental type tools. Creating beautiful patterns with piercing is not for every turner as it takes a steady hand, a lot of patience and can be expensive.

This demonstration, Piercing On The Cheap, is not about actual piercing, which is like watching paint dry, it rather details a method of getting started in piercing for about 100 dollars. This is assuming you have an adequate air compressor. I will discuss the various types of piercing tools, their associated uses and drawbacks. Very high speed low cost dental type hand-pieces will be introduced illustrating their advantages and disadvantages. I will build a filter-regulator assembly, including tubing, gauge and valve options. This regulator can be used for introductory or professional piercing tools as well as air brushing. Various burs for cutting and texturing will be discussed and, time permitting, pattern transfer and some actual piercing will be demonstrated