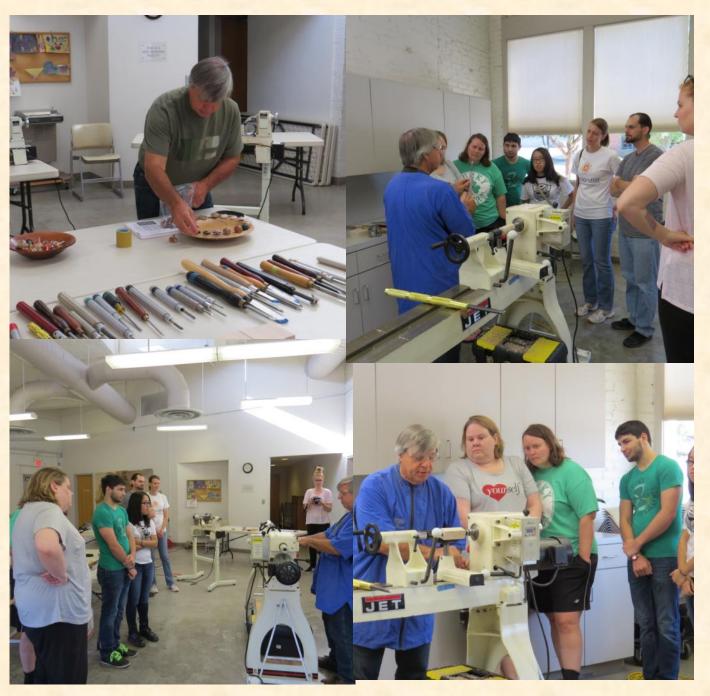

If you have some extra woodturning magazines you would like to donate to the club please see one of the board members. This would be very appreciated and well used by the members of the club.

**Pictures from Last Months Meeting.** 

# **Woodturning: Traditional to Modern 2015**

As part of the recent display at the Visual Arts Center thru the Greater Denton Arts Council some members of GTW gave a couple of lathe turning classes to anyone who wanted to sign up. The monies charged was donated to the Art Center where we meet every month. Please thank them for giving of their time to teach others and helping the community thru the Arts Center.