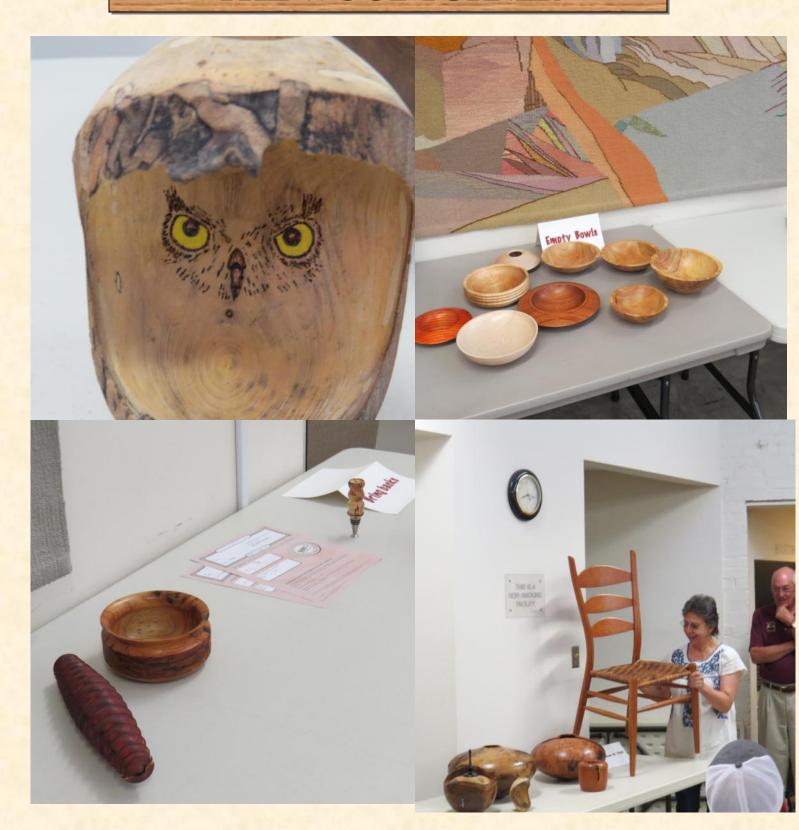

# EMPTY BOWLS

# **Empty Bowls of Denton**

Join us for the 2015 Empty Bowls Luncheon!
October 24, 11:30am - 1:30pm
St. Andrew Presbyterian Church - Our Daily Bread Soup Kitchen
300 West Oak Street, Denton, TX

Empty Bowls is an international effort to fight hunger. We are fortunate to have this program right here in Denton for the benefit of our community.

Empty Bowls is a fundraiser luncheon that provides soup-andbread lunch each fall; ticket holders select a hand-crafted bowl to keep...a ministry of Christ The Servant Lutheran Church in Denton. All proceeds from this benefit are given to assist the Denton Community Food Center and Our Daily Bread Soup Kitchen located at St. Andrew Presbyterian Church.