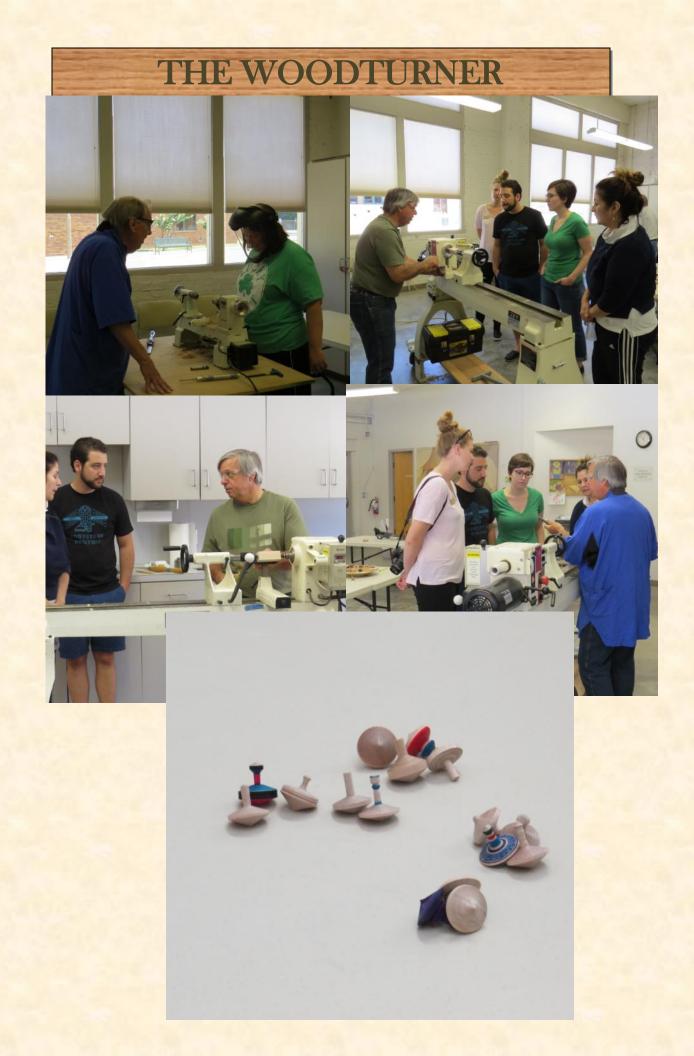

If you have some extra woodturning magazines you would like to donate to the club please see one of the board members. This would be very appreciated and well used by the members of the club.

**Pictures from Last Months Meeting.** 

# **Woodturning: Traditional to Modern 2015**

As part of the recent display at the Visual Arts Center thru the Greater Denton Arts Council some members of GTW gave a couple of lathe turning classes to anyone who wanted to sign up. The monies charged was donated to the Art Center where we meet every month. Please thank them for giving of their time to teach others and helping the community thru the Arts Center.