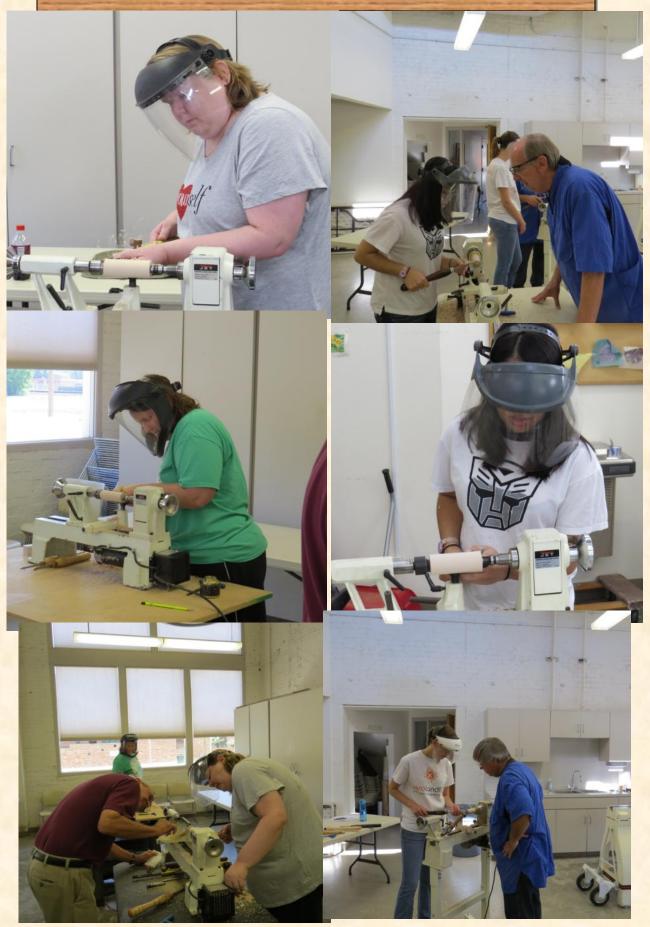

If you have some extra woodturning magazines you would like to donate to the club please see one of the board members. This would be very appreciated and well used by the members of the club.

**Pictures from Last Months Meeting.** 

# **Woodturning: Traditional to Modern 2015**

As part of the recent display at the Visual Arts Center thru the Greater Denton Arts Council some members of GTW gave a couple of lathe turning classes to anyone who wanted to sign up. The monies charged was donated to the Art Center where we meet every month. Please thank them for giving of their time to teach others and helping the community thru the Arts Center.