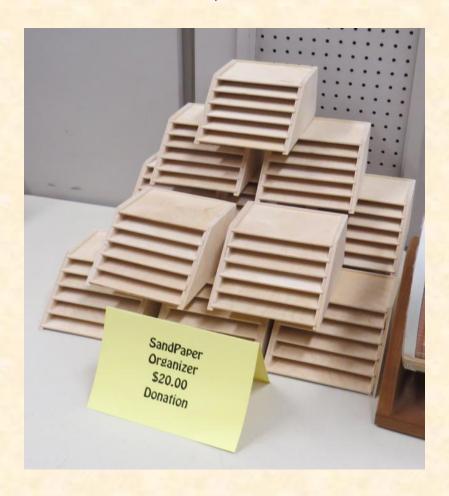

#### Sand Paper Organizer for Sale \$20 Donation

There are a few ways that the GTW club can generate monies for operations. We charge a small yearly dues and we have raffles. This helps us to bring people in to do demo's and to have open shops. The money collected at the demonstrations we do like Roanoke and Denton Jazz Festival only pay for the materials for the cars we hand out.

John Beasley has designed and made a number of Sand Paper organizers for the club. This is to help the club generate more money for the year and provide you with a product. These are a great way to get your shop organized. I for one have bought one for my lathe area and love it. First time I can look up and see if I need to get more paper before starting a project. I am more prepared to finish now and it makes working in my shop so much more fun. I will be buying a second for another area of my shop. These make a great gift for other wood workers. Support the club and get your sand paper organizer.