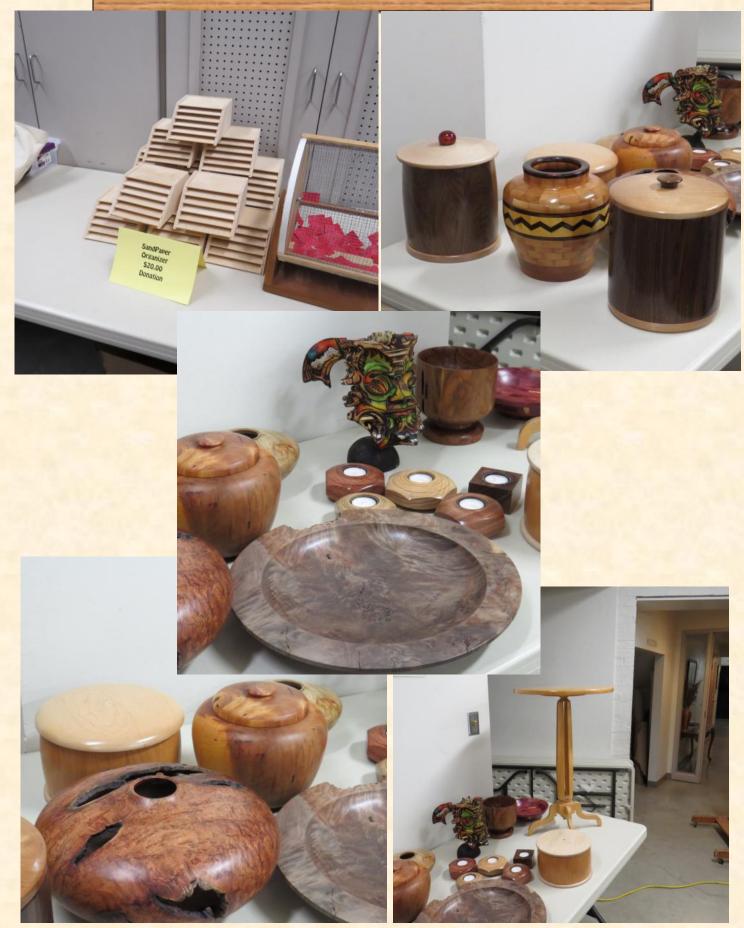

#### Sand Paper Organizer for Sale \$20 Donation

There are a few ways that the GTW club can generate monies for operations. We charge a small yearly dues and we have raffles. This helps us to bring people in to do demo's and to have open shops. The money collected at the demonstrations we do like Roanoke and Denton Jazz Festival only pay for the materials for the cars we hand out.

John Beasley has designed and made a number of Sand Paper organizers for the club. This is to help the club generate more money for the year and provide you with a product. These are a great way to get your shop organized. I for one have bought one for my lathe area and love it. First time I can look up and see if I need to get more paper before starting a project. I am more prepared to finish now and it makes working in my shop so much more fun. I will be buying a second for another area of my shop. These make a great gift for other wood workers. Support the club and get your sand paper organizer.

Pictures from the last meeting