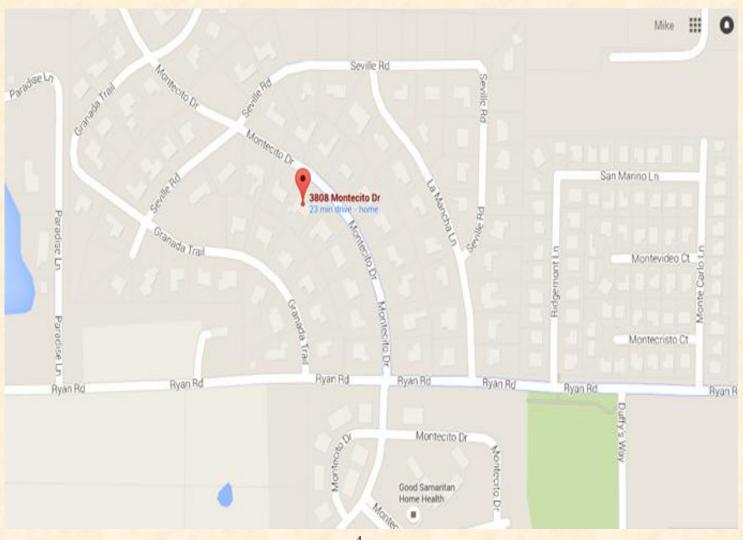

## Golden Triangle Open Shop

Theme: How to make blanks and turn cars

Open Shop will be February 6th 9:00 to Noon. Be sure to mark your calendars. This is a good time to get good hands on learning and to ask questions you might have to your fellow woodturners.

> Meet up is at John Beasley's shop 3808 Montecito Drive Denton, TX 76205