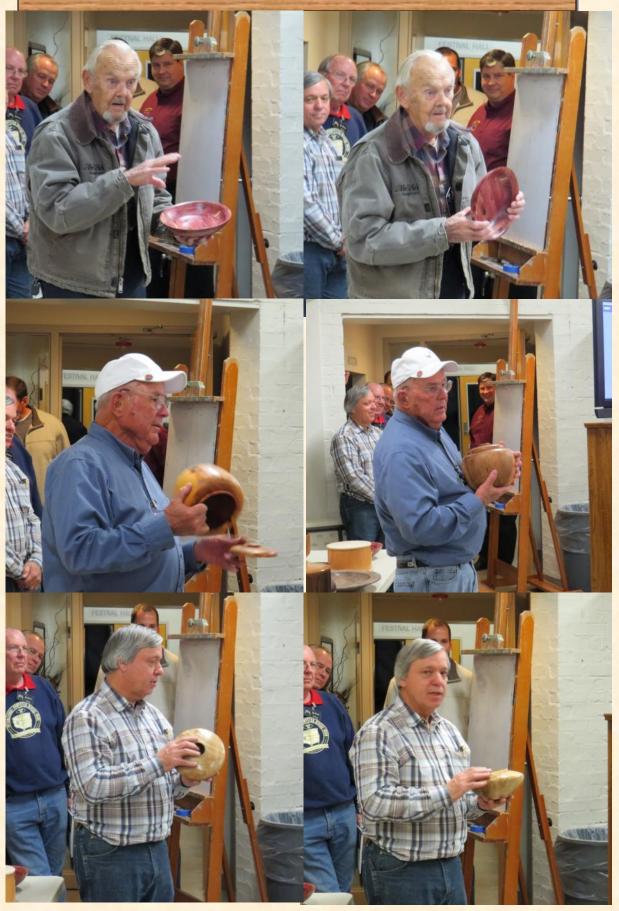

o have open shops. The money collected at the demonstrations we do like Roanoke and Denton Jazz Festival only pay for the materials for the cars we hand out.

John Beasley has designed and made a number of Sand Paper organizers for the club. This is to help the club generate more money for the year and provide you with a product. These are a great way to get your shop organized. I for one have bought one for my lathe area and love it. First time I can look up and see if I need to get more paper before starting a project. I am more prepared to finish now and it makes working in my shop so much more fun. I will be buying a second for another area of my shop. These make a great gift for other wood workers. Support the club and get your sand paper organizer.

Pictures from the last meeting











## GTW Mentoring Program

DO YOU NEED HELP WITH A TURNING PROJECT? JUST ASK!

The members listed below have offered their time and expertise and are willing to be a mentor to other members. Please contact the mentor directly. For More information check the GTW web site.

| Sharon Ayres    | Dallas            | 214-707-0776 | ladywithlathe@gmail.com  |  |
|-----------------|-------------------|--------------|--------------------------|--|
| John Beasley    | Denton            | 940-387-7062 | rbeasley15@verizon.net   |  |
| Neal Brand      | Denton            | 940-383-1248 | neal@unt.edu             |  |
| Glynn Cox       | Roanoke           | 817-337-0210 | thumb9@verizon.net       |  |
| Don Hawkins     | Gainesville       | 940-665-3033 | ddhawkins@sbcglobal.net  |  |
| John Hor