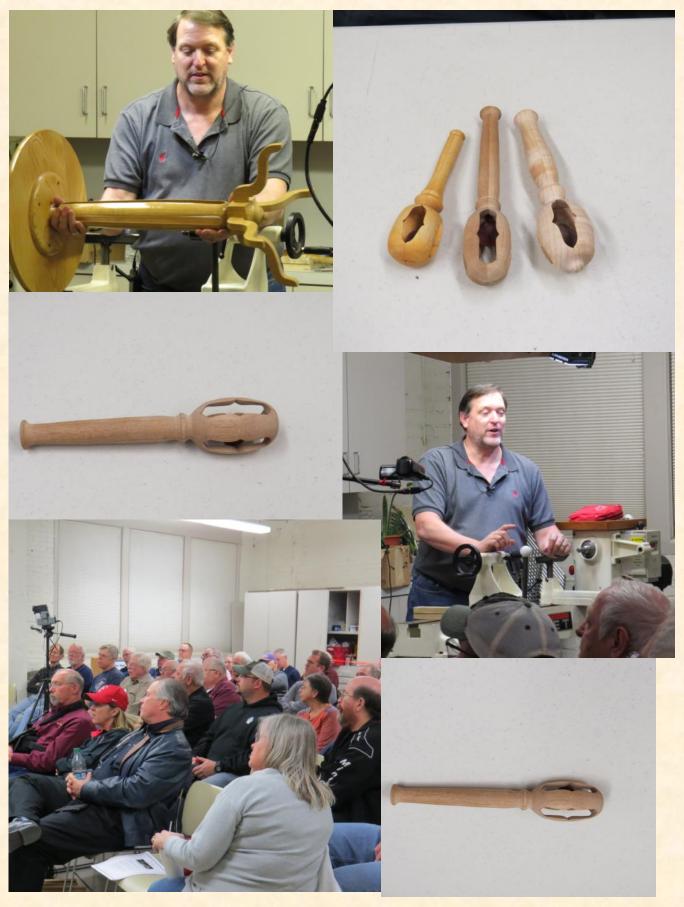

## Derek Weidman

## Wood Sculpture Demonstration

Derek Weidman was born in 1982, and has dedicated the last seven years to exploring lathe-based sculpture. His approach involves multi-axis turning as the foundation of his work. By using the unique

shaping processes of turning,
Derek has created a descriptive visual language that only
the lathe can speak. This
carving process creates
novel representations of a
wide range of subjects, from
those based on human anatomy to various animal
forms. Derek works from a
basic question, "What would

this look like if rendered through the lens of a wood lathe?,"" and even with the most rigorous naturalism, an honest abstraction takes place, and for each new subject that question gets answered. So from human heads to rhinos, mandrills to birds, each idea being captured in a way it has not been expressed before.

#### continued from previous page

"Here is an analogy: say if I were to draw a baboon, describing its features with a great deal of realism with my right hand would be relatively simple, but now if I were to draw a baboon with my left hand, some sacrifices would be made due to the limitations my left hand has. I would describe or capture the essence of the baboon differently with each hand. Now if we take this analogy one step further, say if I were to try and 'draw' a baboon with the lathe, the results would be much different, due to how the lathe works…"(From 2010 Profile in Woodturning magazine). From very early childhood Derek has drawn constantly. He has a deep connection to nature, and his appreciation for wildlife has had a significant impact on his work. He also draws inspiration from astronomy, cosmology, ancient re-

ligions, as well as modern myths. He works in rural Southeastern Pennsylvania, where he lives with his girlfriend who has been with him for the entirety of his sculptural pursuits.

Pictures from the last meeting