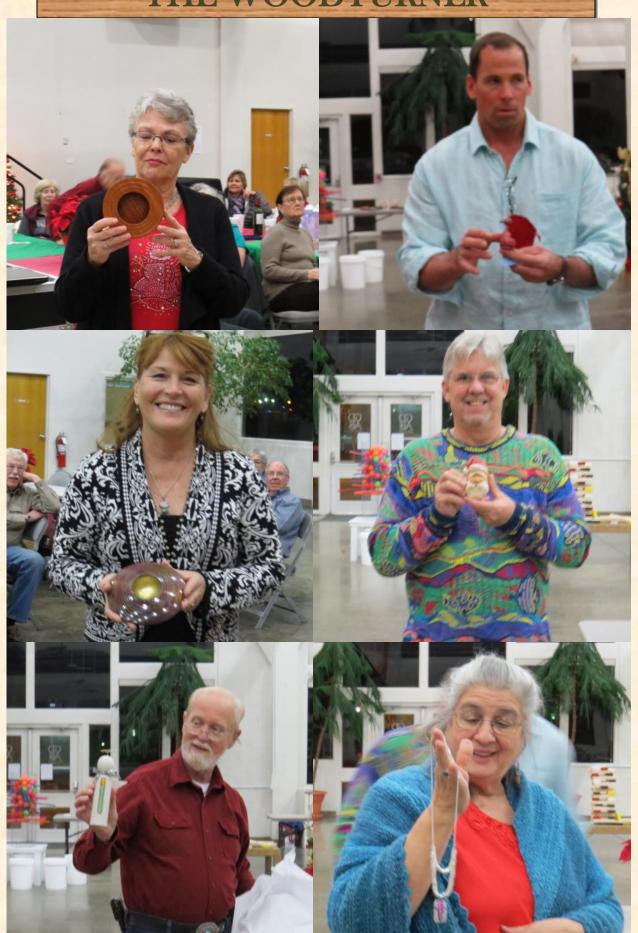

#### **Golden Triangle Christmas Party**

This year's GTW Christmas party was a major success. There was good food, good company, and good people. The Solberg's put together a fantastic presentation of our club and the year 2015 events and follies. There were some fun games to be played which was very entertaining and thought provoking. We had a lot of great prizes and the gift exchange was really awesome. It is amazing how many members and wives are so talented with their handmade items and bring so much joy to the club. Please mark your calendar for next year because it is so worth coming and being part of the this festive event. Here are some pictures of the event.