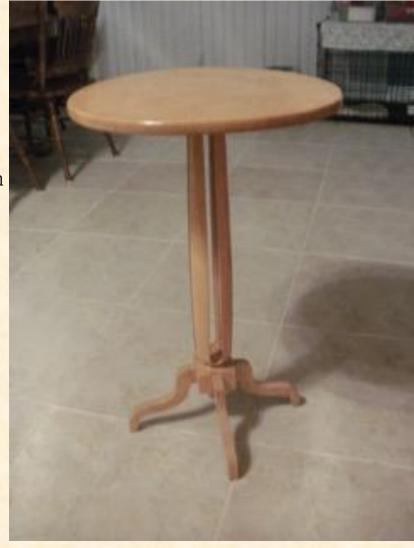

tured here was entered in to the Texas State Fair in 2011 and took 2nd place in the Wood Turning category. It is made from an Ash log that I found sitting curb side.