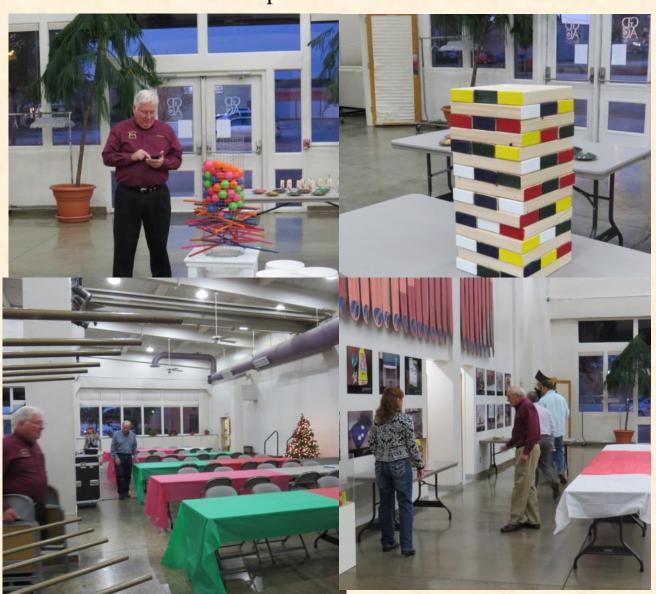

#### **Golden Triangle Christmas Party**

This year's GTW Christmas party was a major success. There was good food, good company, and good people. The Solberg's put together a fantastic presentation of our club and the year 2015 events and follies. There were some fun games to be played which was very entertaining and thought provoking. We had a lot of great prizes and the gift exchange was really awesome. It is amazing how many members and wives are so talented with their handmade items and bring so much joy to the club. Please mark your calendar for next year because it is so worth coming and being part of the this festive event. Here are some pictures of the event.