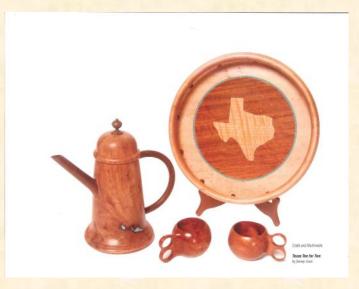

turned bowls, tops, performed demos for various club events and enjoy helping other learn new process and techniques. Somewhere along the way DAW brought in a turner from Austria who specialized in the use of the Skew. I guess that was what lead me down the path of spindle turning and practicing using the skew. I look for projects that involve turning between centers and recently complete several 3 leg stools both short and tall. In 2006 I entered a Tea Set in the Sate Fair and took First Place.