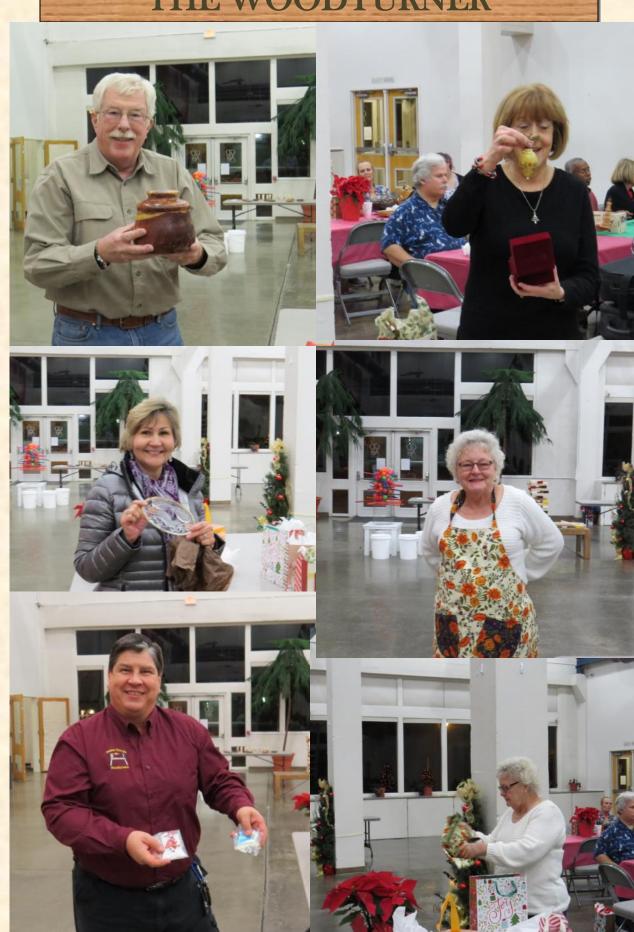

#### **Golden Triangle Christmas Party**

This year's GTW Christmas party was a major success. There was good food, good company, and good people. The Solberg's put together a fantastic presentation of our club and the year 2015 events and follies. There were some fun games to be played which was very entertaining and thought provoking. We had a lot of great prizes and the gift exchange was really awesome. It is amazing how many members and wives are so talented with their handmade items and bring so much joy to the club. Please mark your calendar for next year because it is so worth coming and being part of the this festive event. Here are some pictures of the event.