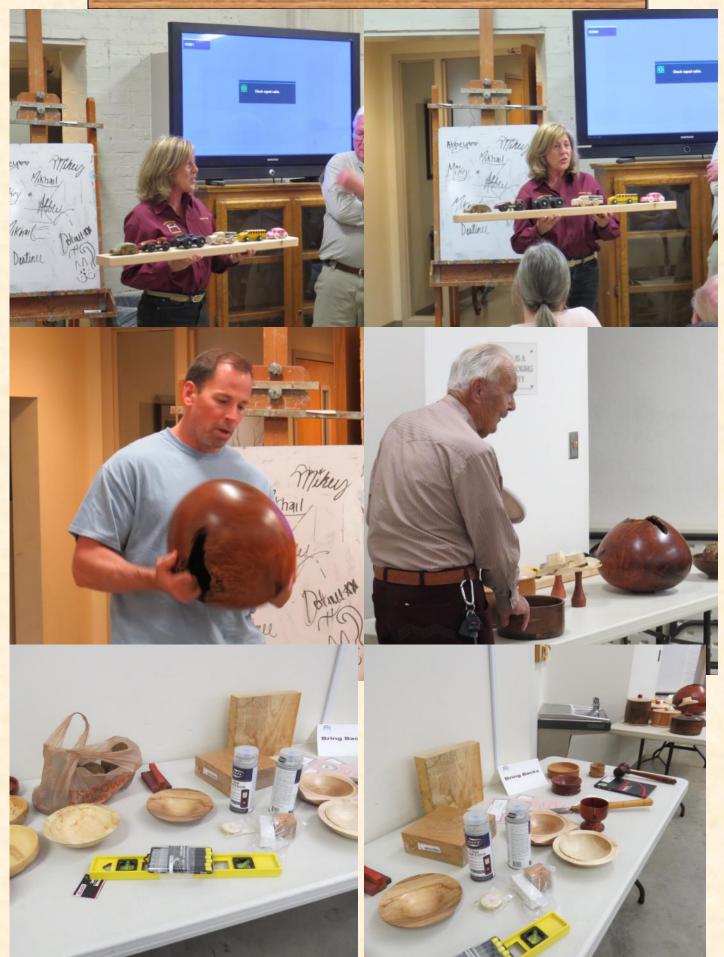

#### Bring Back Winners from May

Charlie Phillips Joel Rubin 3X Peter Tkacs 2X
Cameron Trommell Steve Thomason 2X Barry Otts 3X
Teddy Twombly 2X Lane Kregel Sharon Ayres
Norm Burgess Sam Jones Jim Johnson

Alan Hess

Please bring your bring backs to the next meeting.

There will be a separate table for FOG (Found on Ground)

#### Denton Arts and Jazz

Just a quick note that GTW had another successful year at the Denton Arts and Jazz. GTW had lots of queries on items in the demo tent. GTW got lots of positive feed back about what we do and our displayed items. We successfully gave out 930 cars to happy children. All this was possible because of the hard work by club members. Thanks again.

Pictures from the last meeting