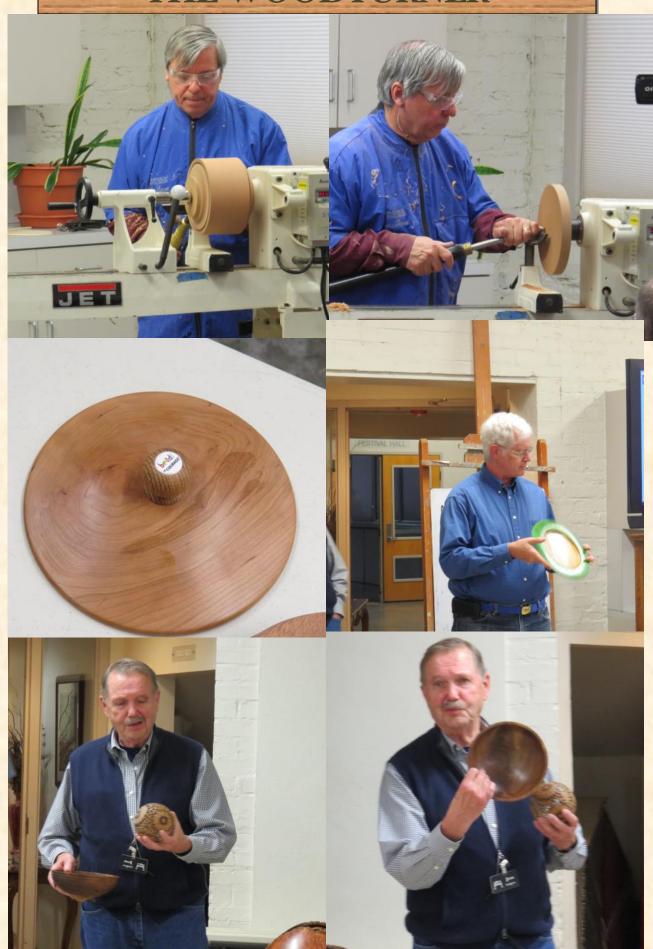

o have open shops. The money collected at the demonstrations we do like Roanoke and Denton Jazz Festival only pay for the materials for the cars we hand out.

John Beasley has designed and made a number of Sand Paper organizers for the club. This is to help the club generate more money for the year and provide you with a product. These are a great way to get your shop organized. I for one have bought one for my lathe area and love it. First time I can look up and see if I need to get more paper before starting a project. I am more prepared to finish now and it makes working in my shop so much more fun. I will be buying a second for another area of my shop. These make a great gift for other wood workers. Support the club and get your sand paper organizer.

Pictures from the last meeting











# GTW Mentoring Program

DO YOU NEED HELP WITH A TURNING PROJECT? JUST ASK!

The members listed below have offered their time and expertise and are willing to be a mentor to other members. Please contact the mentor directly. For More information check the GTW web site.

| Sharon Ayres    | Dallas            | 214-707-0776 | ladywithlathe@gmail.com  |  |
|-----------------|-------------------|--------------|--------------------------|--|
| John Beasley    | Denton            | 940-387-7062 | rbeasley15@verizon.net   |  |
| Neal Brand      | Denton            | 940-383-1248 | neal@unt.edu             |  |
| Glynn Cox       | Roanoke           | 817-337-0210 | thumb9@verizon.net       |  |
| Don Hawkins     | Gainesville       | 940-665-3033 | ddhawkins@sbcglobal.net  |  |
| John Horn