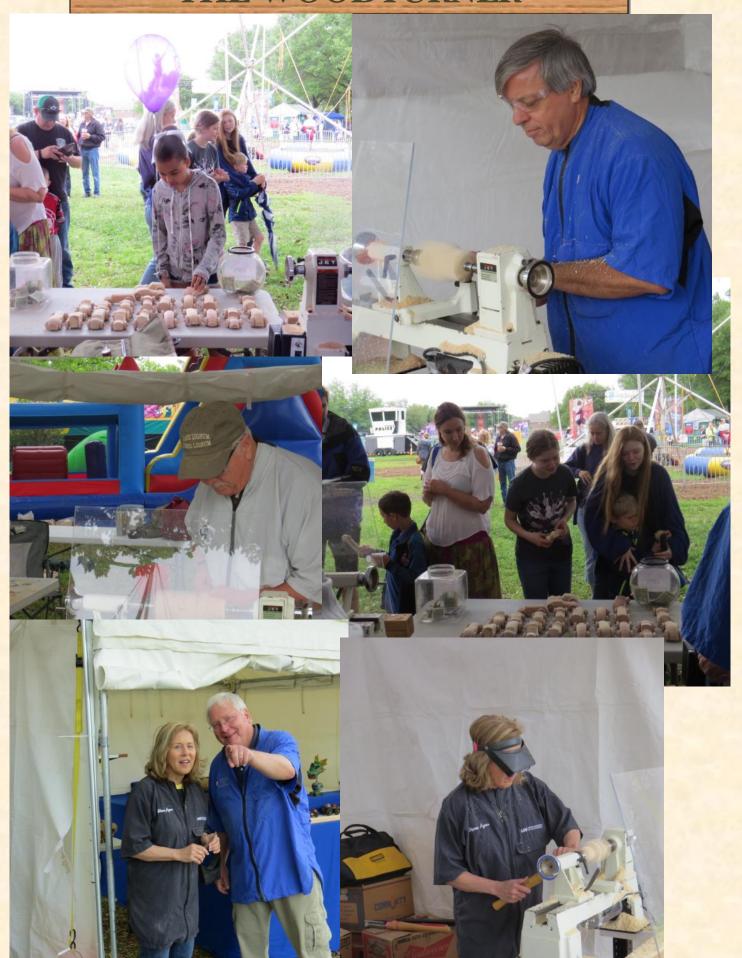

# Denton Arts and Jazz April 29—May 1

We want to thank all those who helped with the Arts and Jazz festival. We want to thank the following for their help and support at the festival:

Kelly Nichols John Beasley

John Solberg Sam Slovak

Peter Tkacs Teddy Twombly

David Hoenig Gary Bobenhausen

Neal Brand Jim Sexton

Bill George Thomas Steen

Sharon Ayers

Denton Arts and Jazz April 29—May 1