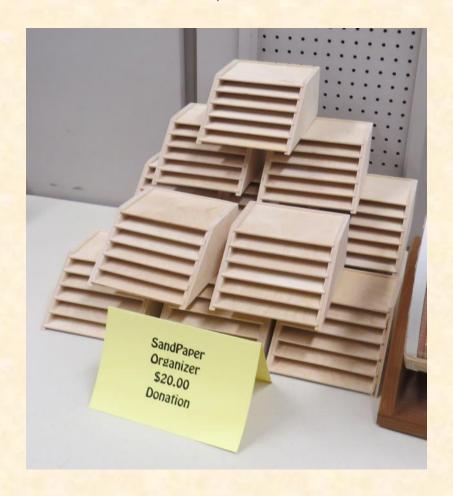

#### Sand Paper Organizer for Sale \$20 Donation

There are a few ways that the GTW club can generate monies for operations. We charge a small yearly dues and we have raffles. This helps us to bring people in to do demo's and to have open shops. The money collected at the demonstrations we do like Roanoke and Denton Jazz Festival only pay for the materials for the cars we hand out.

John Beasley has designed and made a number of Sand Paper organizers for the club. This is to help the club generate more money for the year and provide you with a product. These are a great way to get your shop organized. I for one have bought one for my lathe area and love it. First time I can look up and see if I need to get more paper before starting a project. I am more prepared to finish now and it makes working in my shop so much more fun. I will be buying a second for another area of my shop. These make a great gift for other wood workers. Support the club and get your sand paper organizer.