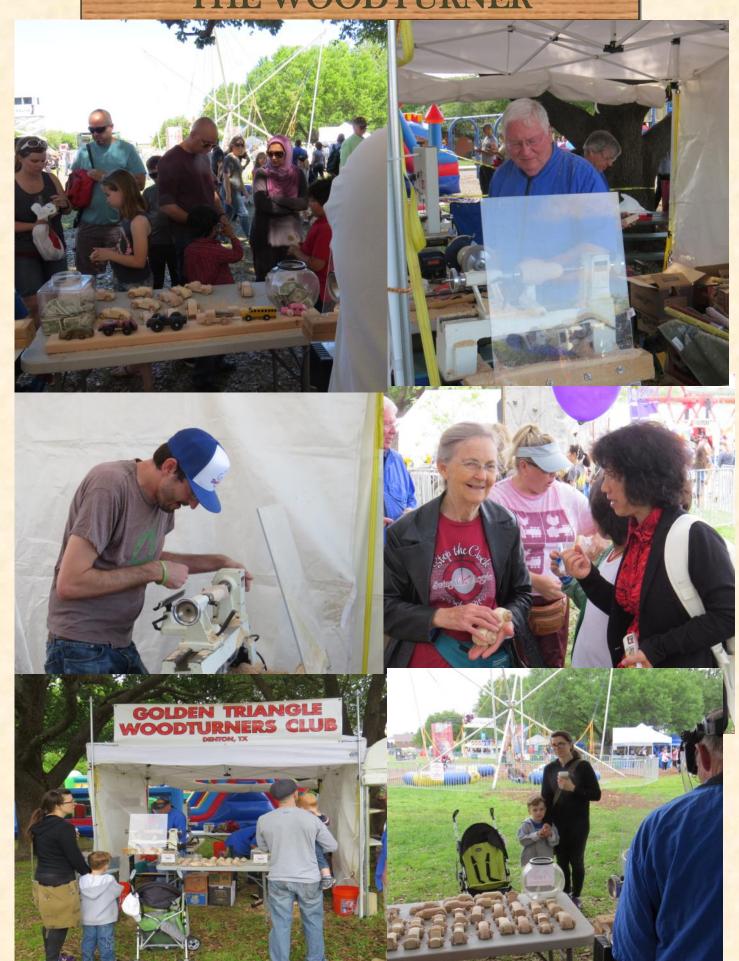

# Denton Arts and Jazz April 29—May 1

We want to thank all those who helped with the Arts and Jazz festival. We want to thank the following for their help and support at the festival:

Kelly Nichols John Beasley

John Solberg Sam Slovak

Peter Tkacs Teddy Twombly

David Hoenig Gary Bobenhausen

Neal Brand Jim Sexton

Bill George Thomas Steen

Sharon Ayers

Denton Arts and Jazz April 29—May 1