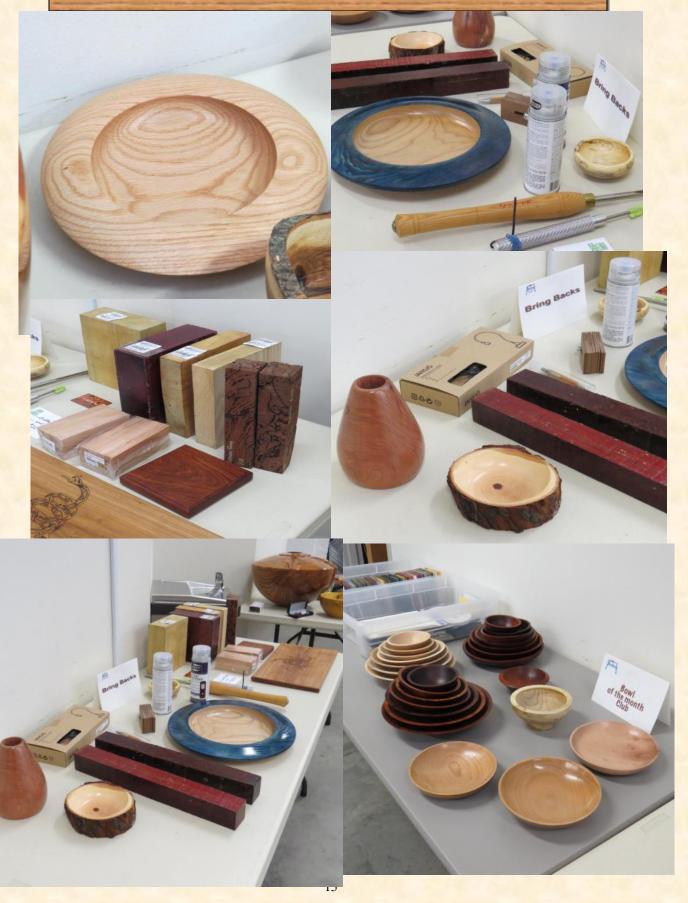

#### Bring Back Winners from February

John Beasley 2X David Hoenig John Solberg Sam Slovak 2X Steve Thomason Bill George 2X Teddy Twombly Lane Kregel 3X Robert Voth Barry Otts 3X Charley Phillips Joel Rubin Alan Hess

Sharon Ayres

Please bring your bring backs to the next meeting. There will be a separate table for FOG (Found on Ground)

Pictures from the last meeting