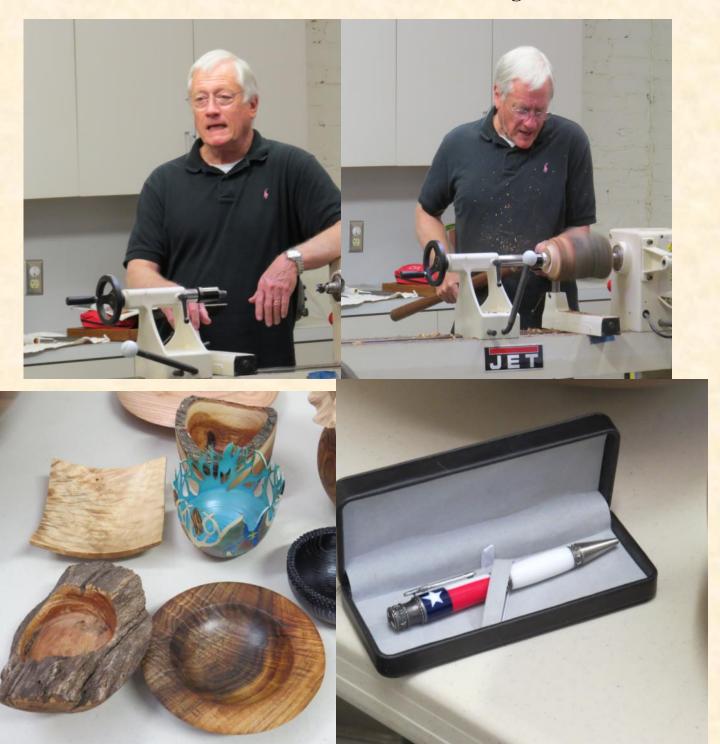

to have open shops. The money collected at the demonstrations we do like Roanoke and Denton Jazz Festival only pay for the materials for the cars we hand out.

John Beasley has designed and made a number of Sand Paper organizers for the club. This is to help the club generate more money for the year and provide you with a product. These are a great way to get your shop organized. I for one have bought one for my lathe area and love it. First time I can look up and see if I need to get more paper before starting a project. I am more prepared to finish now and it makes working in my shop so much more fun. I will be buying a second for another area of my shop. These make a great gift for other wood workers. Support the club and get your sand paper organizer.

Pictures from the last meeting















# GTW Mentoring Program

DO YOU NEED HELP WITH A TURNING PROJECT? JUST ASK!

The members listed below have offered their time and expertise and are willing to be a mentor to other members. Please contact the mentor directly. For More information check the GTW web site.

| Sharon Ayres    | Dallas            | 214-707-0776 | ladywithlathe@gmail.com  |  |
|-----------------|-------------------|--------------|--------------------------|--|
| John Beasley    | Denton            | 940-387-7062 | rbeasley15@verizon.net   |  |
| Neal Brand      | Denton            | 940-383-1248 | neal@unt.edu             |  |
| Glynn Cox       | Roanoke           | 817-337-0210 | thumb9@verizon.net       |  |
| Don Hawkins     | Gainesville       | 940-665-3033 | ddhawkins@sbcglobal.net  |  |
| Joh