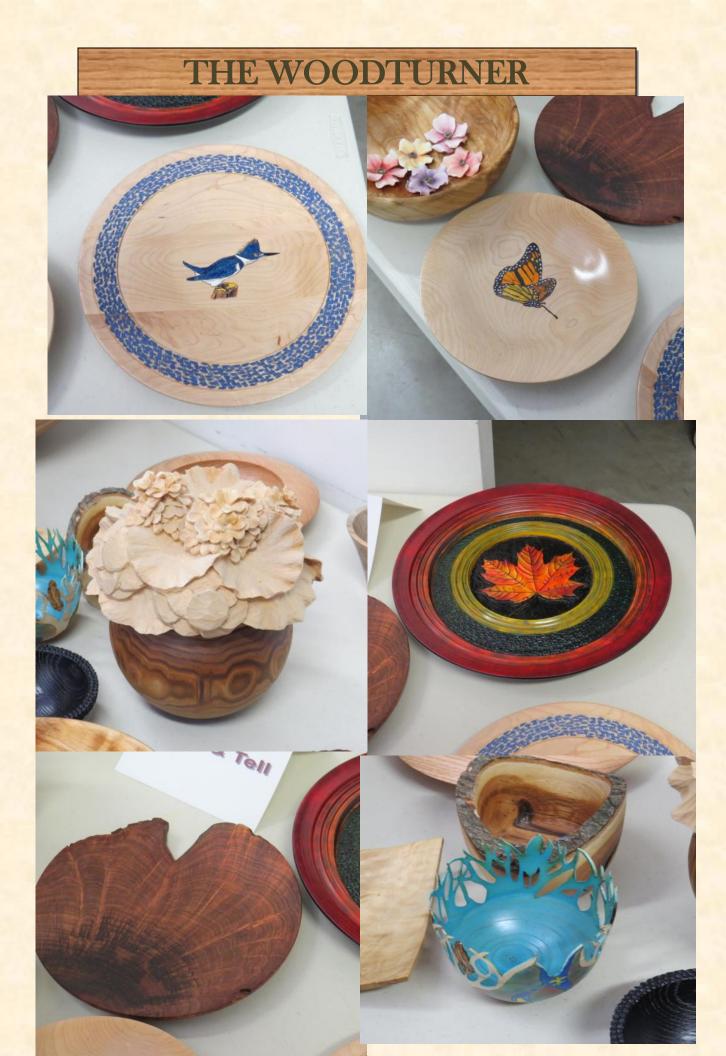

have open shops. The money collected at the demonstrations we do like Roanoke and Denton Jazz Festival only pay for the materials for the cars we hand out.

John Beasley has designed and made a number of Sand Paper organizers for the club. This is to help the club generate more money for the year and provide you with a product. These are a great way to get your shop organized. I for one have bought one for my lathe area and love it. First time I can look up and see if I need to get more paper before starting a project. I am more prepared to finish now and it makes working in my shop so much more fun. I will be buying a second for another area of my shop. These make a great gift for other wood workers. Support the club and get your sand paper organizer.

Pictures from the last meeting















# GTW Mentoring Program

DO YOU NEED HELP WITH A TURNING PROJECT? JUST ASK!

The members listed below have offered their time and expertise and are willing to be a mentor to other members. Please contact the mentor directly. For More information check the GTW web site.

| Sharon Ayres    | Dallas            | 214-707-0776 | ladywithlathe@gmail.com  |  |
|-----------------|-------------------|--------------|--------------------------|--|
| John Beasley    | Denton            | 940-387-7062 | rbeasley15@verizon.net   |  |
| Neal Brand      | Denton            | 940-383-1248 | neal@unt.edu             |  |
| Glynn Cox       | Roanoke           | 817-337-0210 | thumb9@verizon.net       |  |
| Don Hawkins     | Gainesville       | 940-665-3033 | ddhawkins@sbcglobal.net  |  |
| John Ho