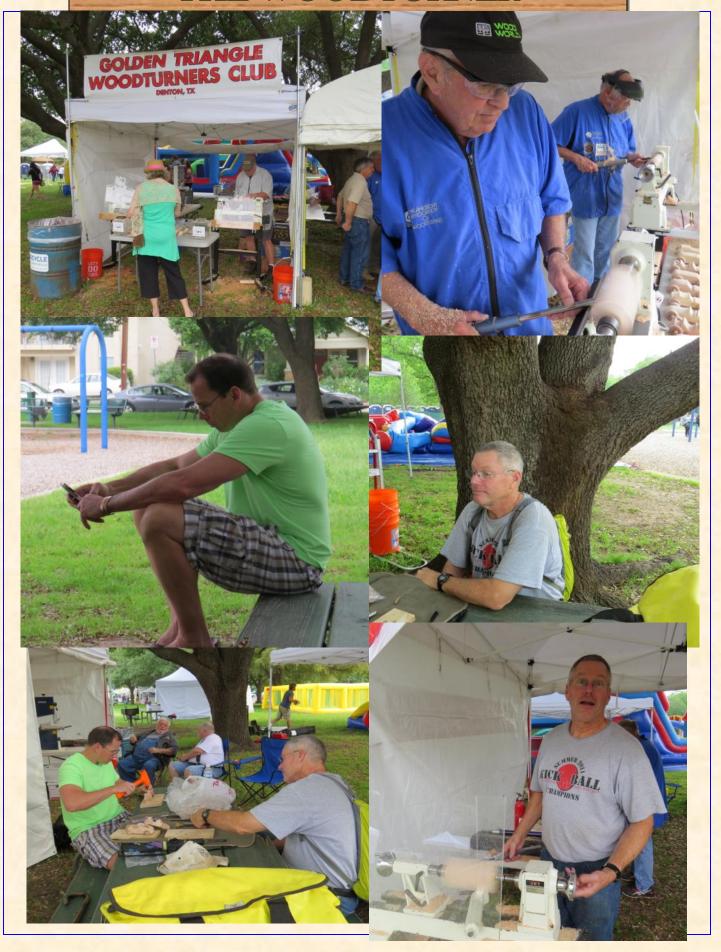

# Denton Arts and Jazz April 29—May 1

We want to thank all those who helped with the Arts and Jazz festival. We want to thank the following for their help and support at the festival:

Kelly Nichols John Beasley

John Solberg Sam Slovak

Peter Tkacs Teddy Twombly

David Hoenig Gary Bobenhausen

Neal Brand Jim Sexton

Bill George Thomas Steen

Sharon Ayers

Denton Arts and Jazz April 29—May 1