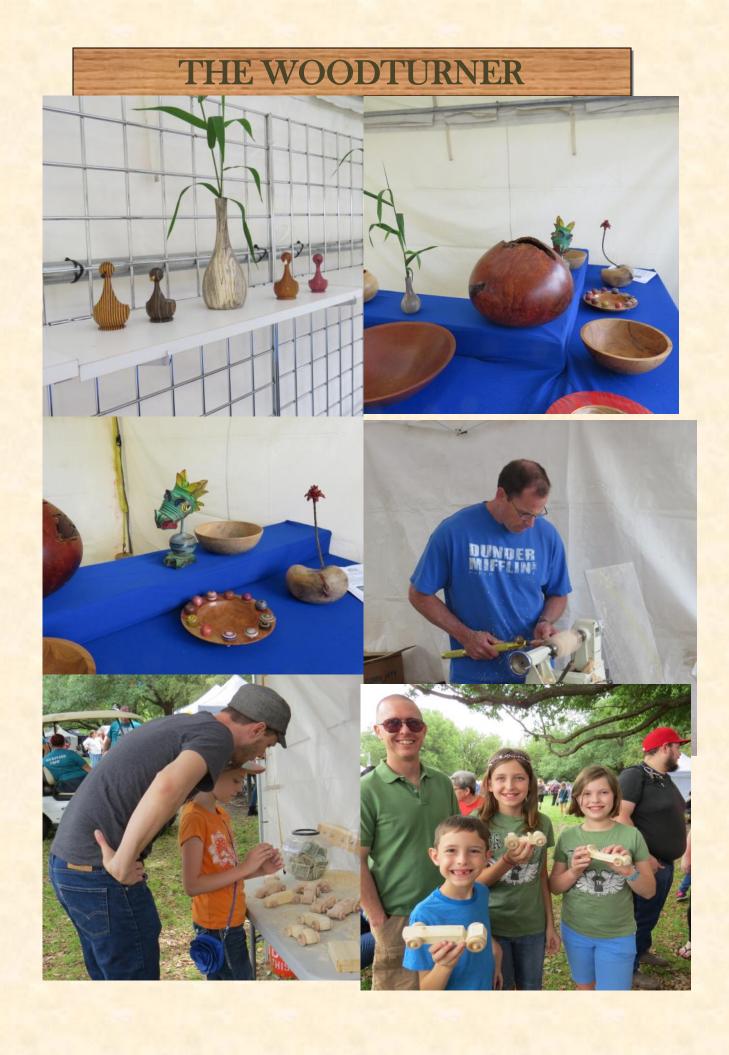

# Denton Arts and Jazz April 29—May 1

We want to thank all those who helped with the Arts and Jazz festival. We want to thank the following for their help and support at the festival:

Kelly Nichols John Beasley

John Solberg Sam Slovak

Peter Tkacs Teddy Twombly

David Hoenig Gary Bobenhausen

Neal Brand Jim Sexton

Bill George Thomas Steen

Sharon Ayers

Denton Arts and Jazz April 29—May 1