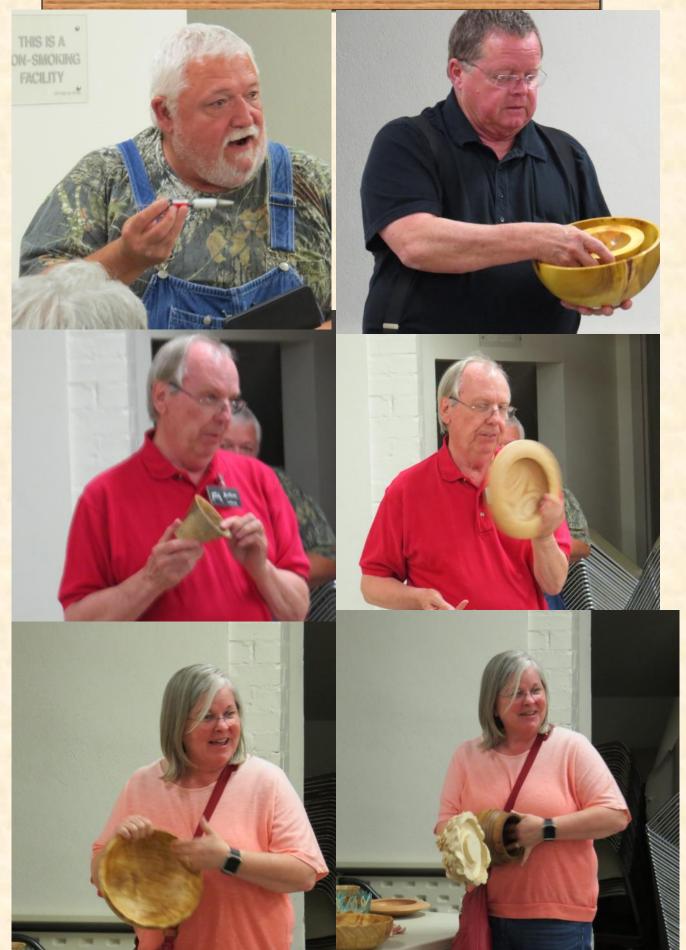

pen shops. The money collected at the demonstrations we do like Roanoke and Denton Jazz Festival only pay for the materials for the cars we hand out.

John Beasley has designed and made a number of Sand Paper organizers for the club. This is to help the club generate more money for the year and provide you with a product. These are a great way to get your shop organized. I for one have bought one for my lathe area and love it. First time I can look up and see if I need to get more paper before starting a project. I am more prepared to finish now and it makes working in my shop so much more fun. I will be buying a second for another area of my shop. These make a great gift for other wood workers. Support the club and get your sand paper organizer.

Pictures from the last meeting















# GTW Mentoring Program

DO YOU NEED HELP WITH A TURNING PROJECT? JUST ASK!

The members listed below have offered their time and expertise and are willing to be a mentor to other members. Please contact the mentor directly. For More information check the GTW web site.

| Sharon Ayres    | Dallas            | 214-707-0776 | ladywithlathe@gmail.com  |  |
|-----------------|-------------------|--------------|--------------------------|--|
| John Beasley    | Denton            | 940-387-7062 | rbeasley15@verizon.net   |  |
| Neal Brand      | Denton            | 940-383-1248 | neal@unt.edu             |  |
| Glynn Cox       | Roanoke           | 817-337-0210 | thumb9@verizon.net       |  |
| Don Hawkins     | Gainesville       | 940-665-3033 | ddhawkins@sbcglobal.net  |  |
| John Horn