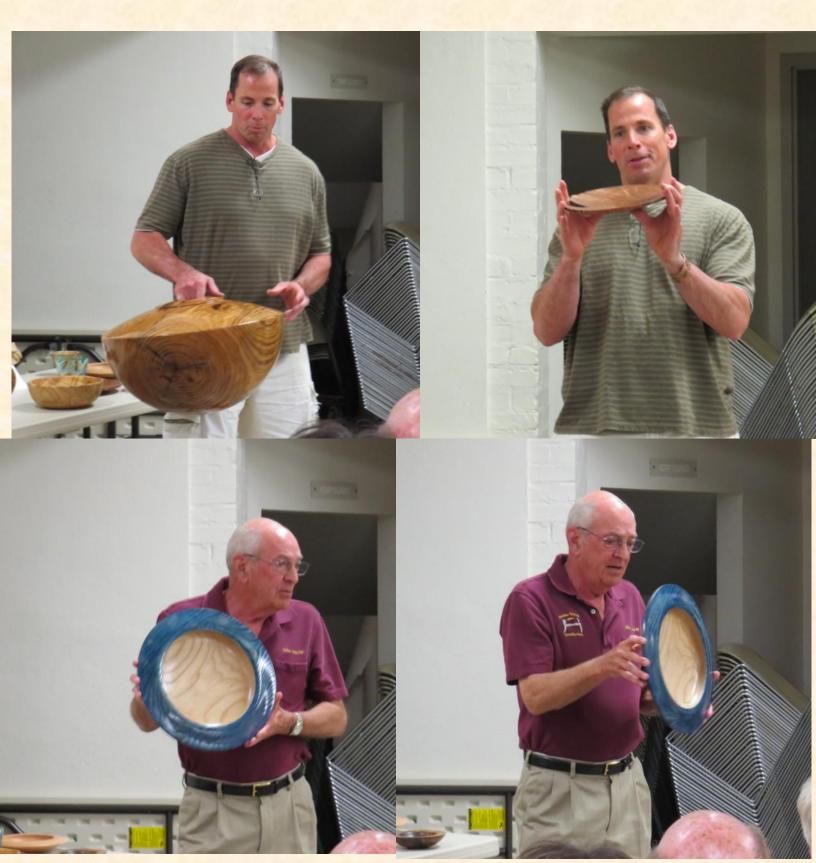

n shops. The money collected at the demonstrations we do like Roanoke and Denton Jazz Festival only pay for the materials for the cars we hand out.

John Beasley has designed and made a number of Sand Paper organizers for the club. This is to help the club generate more money for the year and provide you with a product. These are a great way to get your shop organized. I for one have bought one for my lathe area and love it. First time I can look up and see if I need to get more paper before starting a project. I am more prepared to finish now and it makes working in my shop so much more fun. I will be buying a second for another area of my shop. These make a great gift for other wood workers. Support the club and get your sand paper organizer.

Pictures from the last meeting















# GTW Mentoring Program

DO YOU NEED HELP WITH A TURNING PROJECT? JUST ASK!

The members listed below have offered their time and expertise and are willing to be a mentor to other members. Please contact the mentor directly. For More information check the GTW web site.

| Sharon Ayres    | Dallas            | 214-707-0776 | ladywithlathe@gmail.com  |  |
|-----------------|-------------------|--------------|--------------------------|--|
| John Beasley    | Denton            | 940-387-7062 | rbeasley15@verizon.net   |  |
| Neal Brand      | Denton            | 940-383-1248 | neal@unt.edu             |  |
| Glynn Cox       | Roanoke           | 817-337-0210 | thumb9@verizon.net       |  |
| Don Hawkins     | Gainesville       | 940-665-3033 | ddhawkins@sbcglobal.net  |  |
| John Horn