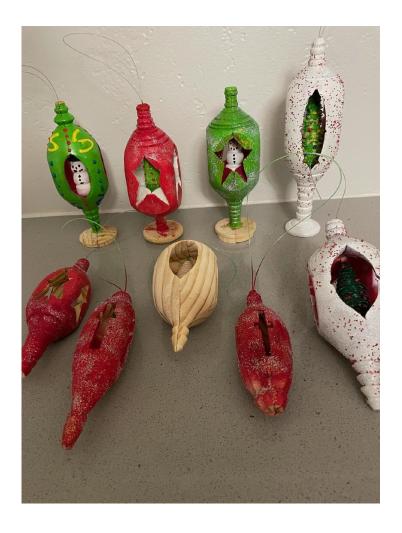

The October demo will feature me showing how to make Christmas ornaments using the inside-out technique. We will also have a hands on teaching session at Sam Slovaks house on October 23 for those of you that would like to try these.

Don't forget to put our Christmas party December 7 on your calendar.

Joel Rubin

**President GTW** 