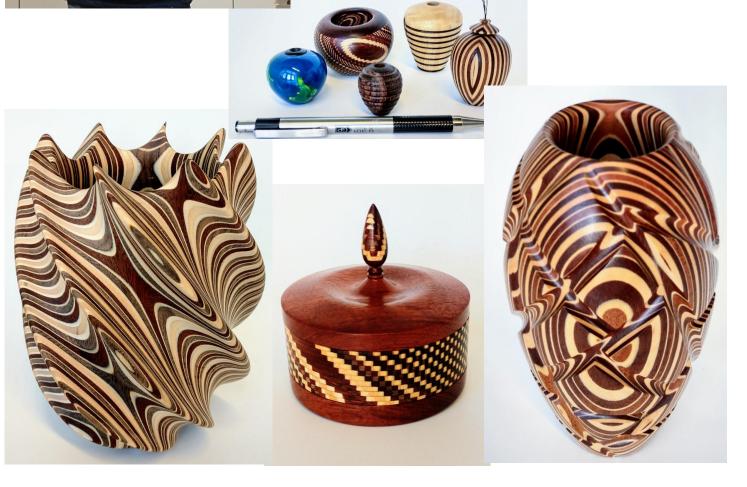

## **Sept Demo**

This past demo sure took things down a notch, but in size only! Gary Sanders did a nice demo on his mini forms most of which are glue ups of veneer layers to make some really interesting patterns. He has a nice assortment of homemade tools he used to hollow these tiny turnings. While he did have a tough time with a few pieces exploding, it's sometimes a relief to those of us that plan on attempting these that even the pro can make mistakes as these aren't

easy! So take your time and don't get frustrated when turning. Persistence always pays off!