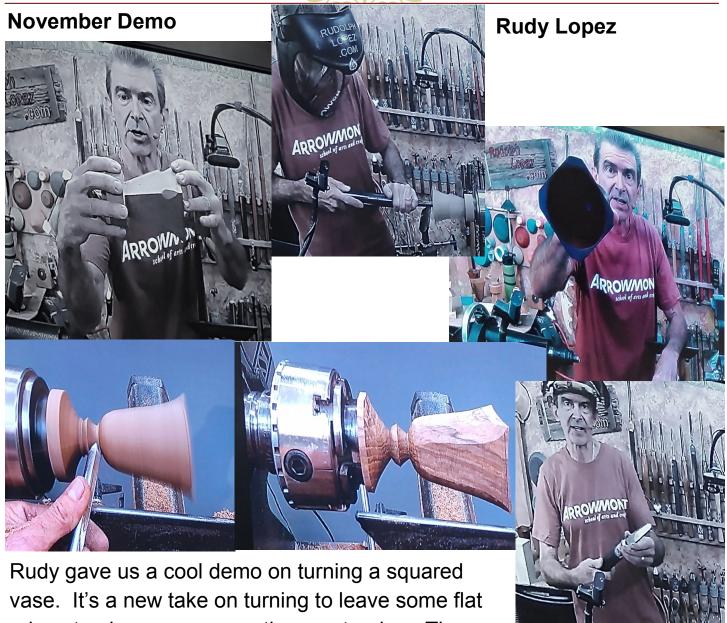

Denton, Texas

7:00pm Meetings

1st Monday of the Month

PAGE 2

vase. It's a new take on turning to leave some flat edges to give new perspectives on turning. Then, you can really go all out on embellishing either the turned portion or the flat portion, or even do a bit on both! I think we can come up with some cool ideas on how to apply his techniques to our styles.