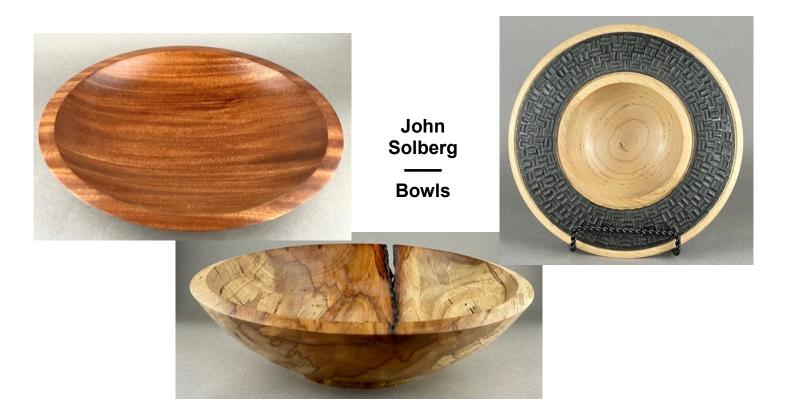

## John Solberg

The program for July will highlight the

fun of bowl turning. We will explore various shapes and sizes that make up pleasing looking bowls. I will start with a look at the various tools that I use and how they are sharpened. We will then explore the different methods of mounting a bowl blank; between centers, face plate, screw chuck, scroll chuck, glue block, and types of tenons. I will then mount a blank, develop a chucking method, and turn both the outside and inside. Then

we'll discuss the different ways to remove and finish the bottom of the bowl. Along the way I'll talk about sanding and finishing.

We have many good bowl turners at GTW and everyone has their own way of turning. The July demo is my way of turning a bowl. It is not the only way or perhaps not even best way! But it is my way. It is a method that works well for me. I encourage you to develop your own methods and build on those skills.