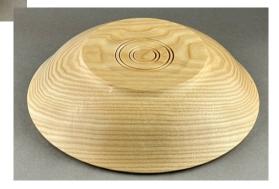

## John Solberg

The program for July will highlight the

fun of bowl turning. We will explore various shapes and sizes that make up pleasing looking bowls. I will start with a look at the various tools that I use and how they are sharpened. We will then explore the different methods of mounting a bowl blank; between centers, face plate, screw chuck, scroll chuck, glue block, and types of tenons. I will then mount a blank, develop a chucking method, and turn both the outside and inside. Then

we'll discuss the different ways to remove and finish the bottom of the bowl. Along the way I'll talk about sanding and finishing.

We have many good bowl turners at GTW and everyone has their own way of turning. The July demo is my way of turning a bowl. It is not the only way or perhaps not even best way! But it is my way. It is a method that works well for me. I encourage you to develop your own methods and build on those skills.