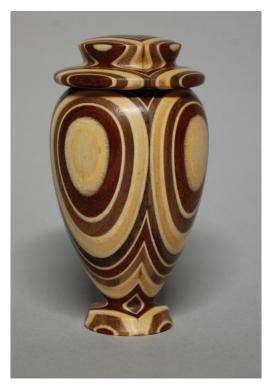

Over the years I have changed my style of work and am currently working with plywood and veneers.

The demo will be Hollow Mini Vessels. I will talk and show how I glue up veneer and plywood to turn a mini vessel. Turn one using mini hollowing tools that I make and how to make the tools. I will turn one from start to finish.