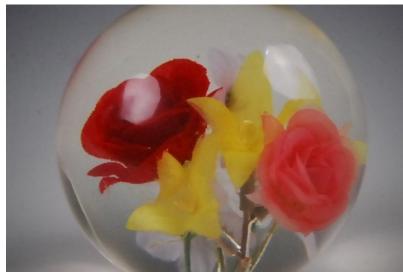

# **Member Pieces**

PAGE 3

Page 4

News

Cars, Cars, Cars! What a fun project! We will have some car blanks at the September meeting for anyone who would like to turn a few. They can be as realistic or futuristic as you'd like! Kids love them and it's a great way to introduce the club to the local communities during festivals. Give a few a go and make a kiddo's day! They will be given away at the upcoming Denton Arts and Autos September 11th and any other festivals we are invited to join. There are 600 completed cars and 434 blanks that are ready to turn!