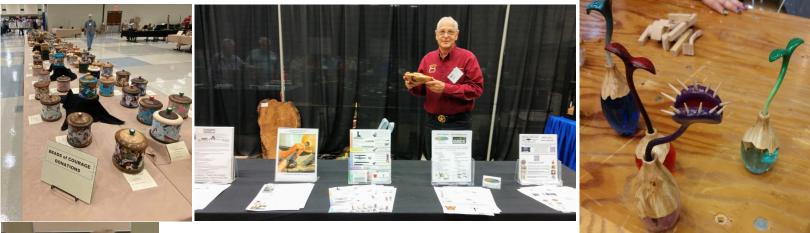

Lets not forget about SWAT either! There were 63 incredible demos given by some masters in the woodturning and carving worlds including our own Neal Brand on turning his famous spoons! More than 640 people attended as well as 33 vendors with some excellent products where we could restock or upgrade our shops. I've requested some numbers but can easily say that there were a lot of Beads of Courage boxes donated. There were what we estimated around 19,000 raffle tickets sold in a 3-for-1 raffle where a few prizes were given each day. Neal Brand donated spoons, forks, a spatula, and a container for them, John Solberg donated a decorative weed pot made from a 150 year old ranch post, and Sharon Ayres donated a cake display with a cake (it was foam so I hope they didn't take a bite! Haha). Steve Thompson won a beautiful hollow form from Lyle Jamieson in the 3-for-1 raffle. CJ Solberg also won a few nice blanks provided by one of the vendors (which I didn't remember to write down).

Steve with Lyle Jamieson's hollow form.

Rebecca DeGroot's Demo on mini

CJ Solberg with several nice blanks

Sharon Ayres donation

Cory White-Flowering Vase Demo