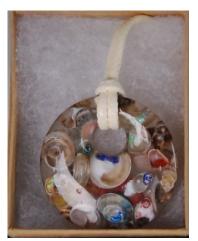

# **Member Pieces**

PAGE 3

Page 4

News

Cars, Cars, Cars! What a fun project! We will have some car blanks at the September meeting for anyone who would like to turn a few. They can be as realistic or futuristic as you'd like! Kids love them and it's a great way to introduce the club to the local communities during festivals. Give a few a go and make a kiddo's day! They will be given away at the upcoming Denton Arts and Autos September 11th and any other festivals we are invited to join. There are 600 completed cars and 434 blanks that are ready to turn!