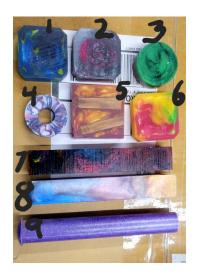

|  |  |  |  |  |  |  |

Denton TX 76209



| Across            | Down           |
|-------------------|----------------|
| 3. Spalted        | 1. Cars        |
| 6. Rubin          | 2. Resin       |
| 8. Grain          | 4. Lathe       |
| 9. Triangle       | 5. Blank       |
| 12. Chuck         | 7. Bradford    |
| 13. Demonstration | 9. Traditional |
| 14. ToolRest      | 10. Shavings   |
| 15. Carbide       | 11. Spindle    |

12. Center

16. Bowls

\* I apologize if I made any mistakes! Free generators are not free... So I made my own

17. Wood

18. Burl

If anyone who participated in the previous game didn't get a blank, email me with your 3 favorites from below and an address to ship it. That way if one is taken, I can send your next favorite.

Thanks for playing!