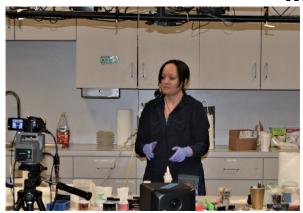

## **March Demo**

### **Resin Casting Supplies**

- 1. Urethane Resin—Alumilite Clear Slow (no moisture, requires pressure) –www.alumilite.com
- 2. Epoxy Resin—Liquid Diamonds (can tolerate low moisture, no pressure needed but recommended) Amazon
- 3. Pressure Pot– Converted paint pot from Harbor Freight (YouTube on conversion, recommend Zac Higgins video)
- 4. Pressure Pot Caddy—Ptownsubbie.com
- Mica powder—Casters Choice— www.Turntex.com, EZturnz.com (has some color change, glow, & chameleon), Ptownsubbie.com, blackdiamondpigments.com, eyecandypigments.com, SolarColorDust.com (all kinds of color change, glow, chameleon, and more), and Amazon
- 6. Pigments & Dyes— Matte pigment—www.divineturningsupply (can color match), transparent dye—alumilite dye (available at many places including alumilite.com)
- Molds-Ptownsubbie.com (my favorite quality), Amazon—cheap silicone and easy to replace (look up baking molds too)
- 8. Scale—recommend one that plugs in and can go to 0.005oz. Mine only uses batteries so not recommended
- 9. Cups—Walmart in however many oz/color you might use. Sillicone mixing cups (reusable) Amazon, thin flexible paint mixing containers from Home Depot
- 10. Split pour cup—silicone—www.mikerhodewoodworking.com, 3d printed ones— etsy or reach out to members with a 3d printer
- 11. Temperature gun—Amazon (especially for Alumilite clear (slow) if you want max color separation)